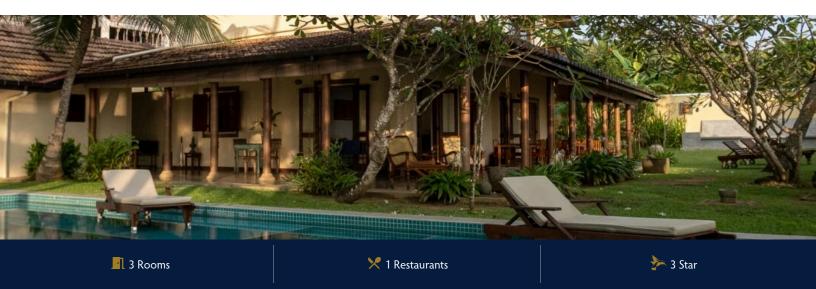

# **3 SISTERS BEACH HOUSE**

LAKSHAWATTE, MADDAEWATTE

# 쓥 Suitable For

- Family & Kids
- Honeymoon Benefits
- Adventurous
- Adult Focused

# **Board Basis Options**

Breakfast

# ACCOMMODATIONS



### COURTYARD ROOM

Ground floor room facing the garden and sea. Comes with a double bed for 2 people.

🗰 2 Adults



## POOLSIDE ROOM

Ground floor room next to the pool and living room. A double bed and single bed. Sleeps 3 people.

🗰 2 Adults

# THE LOFT

Upstairs suite with a living area, double bed and two single beds. Great for a family, or if you are taking the whole villa, use this room for the children leaving the two ground floor rooms for couples. Sleeps 4 people.

🗰 4 Adults