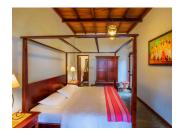

### COURTYARD ROOM

Ground floor room facing the garden and sea. Comes with a double bed for 2 people.

🗰 2 Adults

## POOLSIDE ROOM

Ground floor room next to the pool and living room. A double bed and single bed. Sleeps 3 people.

🗰 2 Adults

# THE LOFT

Upstairs suite with a living area, double bed and two single beds. Great for a family, or if you are taking the whole villa, use this room for the children leaving the two ground floor rooms for couples. Sleeps 4 people.