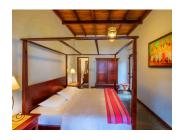

#### COURTYARD ROOM

Ground floor room facing the garden and sea. Comes with a double bed for 2 people.

2 Adults

#### **POOLSIDE ROOM**

Ground floor room next to the pool and living room. A double bed and single bed. Sleeps 3 people.

2 Adults