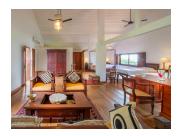

### THE LOFT

Upstairs suite with a living area, double bed and two single beds. Great for a family, or if you are taking the whole villa, use this room for the children leaving the two ground floor rooms for couples. Sleeps 4 people.