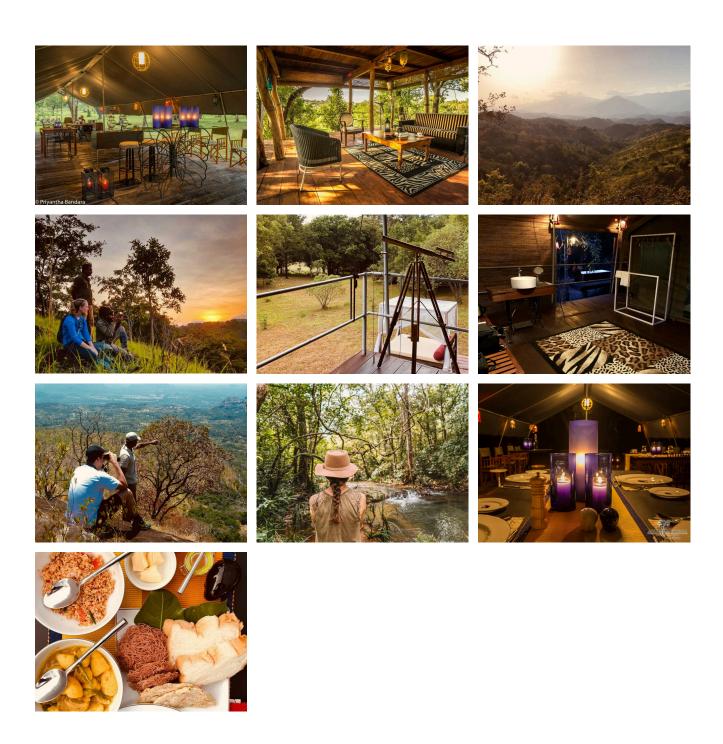

# AHASPOKUNA BUSH WALKS CAMP

## **MULGAMA ROAD MULGAMA**

Unwind: Relax: Do everything at your own pace: Rediscover yourself and your loved ones: Immerse in complete luxury in the wilderness. Welcome to the hidden 2260-acre area of pristine wilderness at an altitude of 586M that was created by merging a historical hideout, used in the revolution of 1817, and a 200 sq. km. area of protected forest. We are offering you an exclusive, private, bushwalk and wilderness living experience that has not been offered in Sri Lanka before. Our rates include all meals, accommodation, tea & coffee, drinks, as well as all walks and activities

### **GALLERY**