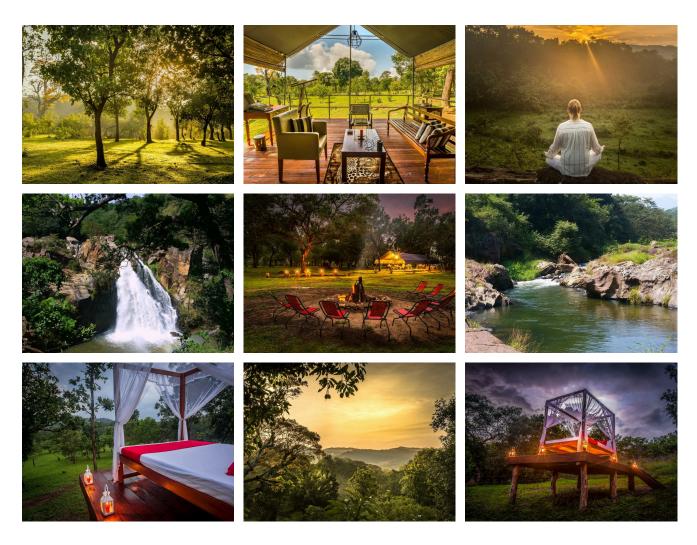

817, and a 200 sq. km. area of protected forest. We are offering you an exclusive, private, bushwalk and wilderness living experience that has not been offered in Sri Lanka before. Our rates include all meals, accommodation, tea & coffee, drinks, as well as all walks and activities



- Family & Kids
- Honeymoon Benefits
- Adventurous
- All Inclusive



All Inclusive

## **ACCOMMODATIONS**



## LUXURY SUITE TENT

Embrace wide-open spaces and a historical waterhole at our expansive retreat. Nestled amidst a historic grassland, our accommodation offers the most private setting you'll find in Sri Lanka. Unwind in complete safety. While the surrounding wildlife roams freely, your private living area remains securely fenced, ensuring your comfort and peace of mind.

2 Adults

### **GALLERY**