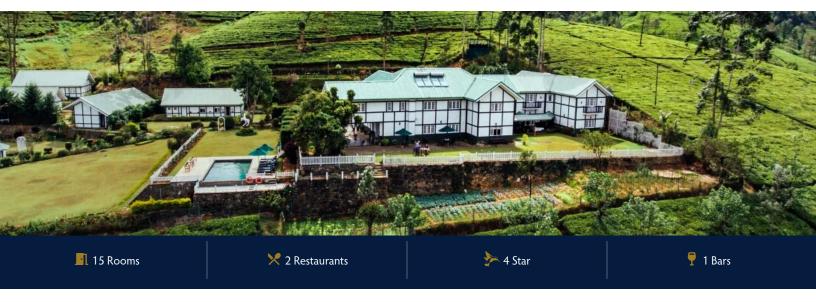

# LANGDALE BY AMAYA

### NUWARA ELIYA, CENTRAL HIGHLANDS, SRI LANKA

Set amidst rose gardens with misty mountains in the distance, the 11-room hotel offers a blend of colonial charm and luxurious comfort. Elegantly decorated living areas and cozy corners enhance the warm ambiance, making it a popular choice among Nuwara Eliya boutique hotels, with views that include the distinctive 'Sleeping Langdale' mountain range.

#### **FACILITIES**