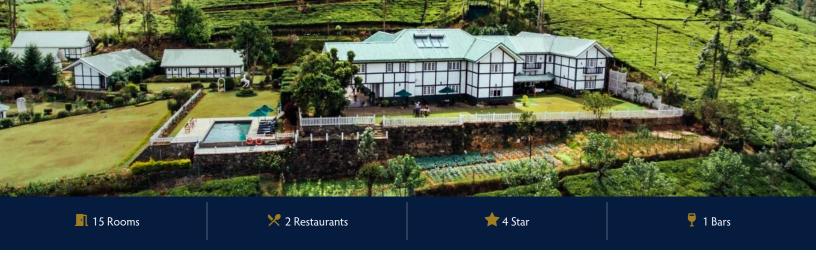

# LANGDALE BY AMAYA

# NUWARA ELIYA, CENTRAL HIGHLANDS, SRI LANKA

Set amidst rose gardens with misty mountains in the distance, the 11-room hotel offers a blend of colonial charm and luxurious comfort. Elegantly decorated living areas and cozy corners enhance the warm ambiance, making it a popular choice among Nuwara Eliya boutique hotels, with views that include the distinctive 'Sleeping Langdale' mountain range.

### **FACILITIES**