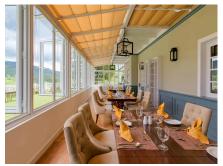

#### **RESTAURANT**

### DINING AT LANGDALE

The chefs at the Langdale Boutique Hotel are skilled in crafting exceptional culinary experiences, offering everything from main meals to snacks and High Tea. Guests can select from curated menus or request their favourite dishes, with indoor and outdoor dining options available to enhance the experience. Dining in the garden or enjoying the views from the observation-style dining area adds a unique touch to this Nuwara Eliya destination.