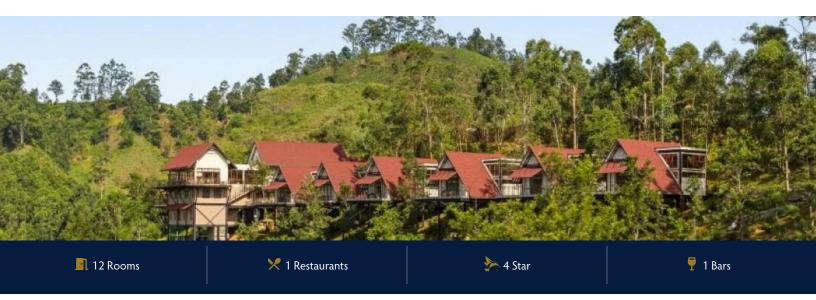

#### CHALET

The chalets can accommodate two adults or parents with two children, it's a duplex concept with a king size bed on the lower deck and upper deck with two single beds. Each chalet comes with one bathroom. There are no interconnecting rooms.

🗰 2 Adults