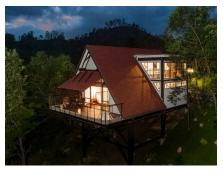

#### **CHALET**

The chalets can accommodate two adults or parents with two children, it's a duplex concept with a king size bed on the lower deck and upper deck with two single beds. Each chalet comes with one bathroom. There are no interconnecting rooms.