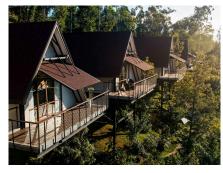

#### **CHALET**

The chalets can accommodate two adults or parents with two children, it's a duplex concept with a king size bed on the lower deck and upper deck with two single beds. Each chalet comes with one bathroom. There are no interconnecting rooms.