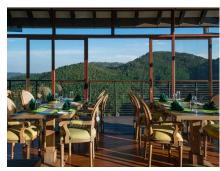

# **ALWAN CUSINE**

Guests can experience a healthy, modernist cuisine when you dine at Alwan. The farm to table concept ensures that guests get fresh produce for every meal. The expert chefs undertake new interpretations of various dishes from around the world whether from Sri Lanka or Italy.