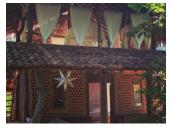

### **BANYAN LODGE**

The rustic eco retreat is built using bio-degradable materials, harvested timber, up-cycled doors and windows, Palmyra leaf roof, mortar floors and walls maintaining a minimum carbon foot print. The shower and toilet have running water. Providing accommodation for up to 6 people in comfortable King and Queen-size mattresses laid in an open plan setting, promise sleeping in a novel nocturnal experience.