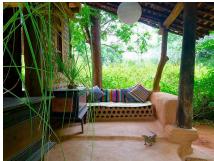

### **BANYAN LODGE**

The rustic eco retreat is built using bio-degradable materials, harvested timber, up-cycled doors and windows, Palmyra leaf roof, mortar floors and walls maintaining a minimum carbon foot print. The shower and toilet have running water. Providing accommodation for up to 6 people in comfortable King and Queen-size mattresses laid in an open plan setting, promise sleeping in a novel nocturnal experience.