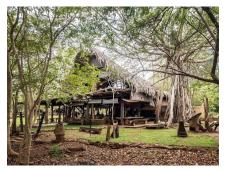

# **BANYAN CAMP**

Located within close proximity to the Udawalawe National Park, Its location gives easy accessibility to Udawalawe, Yala National Park.Banyan Camp is an off the grid, eco-retreat in deep rural Sri Lanka. A lake front location where humans are few and nature is plenty. The line between civilized and wild is blurred as are the lines between inside and out. Everything from the scavenged doors and windows to driftwood furniture, re-used bottles, re-invented trucks, and even the local food fare is a practice in the delicate art of simplicity.

### **BANYAN LODGE**

The rustic eco retreat is built using bio-degradable materials, harvested timber, up-cycled doors and windows, Palmyra leaf roof, mortar floors and walls maintaining a minimum carbon foot print. The shower and toilet have running water. Providing accommodation for up to 6 people in comfortable King and Queen-size mattresses laid in an open plan setting, promise sleeping in a novel nocturnal experience.