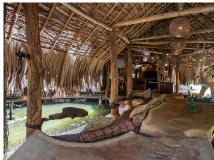

### **BANYAN LODGE**

The rustic eco retreat is built using bio-degradable materials, harvested timber, up-cycled doors and windows, Palmyra leaf roof, mortar floors and walls maintaining a minimum carbon foot print. The shower and toilet have running water. Providing accommodation for up to 6 people in comfortable King and Queen-size mattresses laid in an open plan setting, promise sleeping in a novel nocturnal experience.