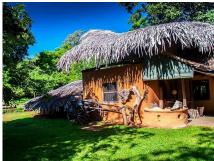

# **BANYAN CAMP**

Located within close proximity to the Udawalawe National Park, Its location gives easy accessibility to Udawalawe, Yala National Park.Banyan Camp is an off the grid, eco-retreat in deep rural Sri Lanka. A lake front location where humans are few and nature is plenty. The line between civilized and wild is blurred as are the lines between inside and out. Everything from the scavenged doors and windows to driftwood furniture, re-used bottles, re-invented trucks, and even the local food fare is a practice in the delicate art of simplicity.

### **BANYAN LODGE**

The rustic eco retreat is built using bio-degradable materials, harvested timber, up-cycled doors and windows, Palmyra leaf roof, mortar floors and walls maintaining a minimum carbon foot print. The shower and toilet have running water. Providing accommodation for up to 6 people in comfortable King and Queen-size mattresses laid in an open plan setting, promise sleeping in a novel nocturnal experience.