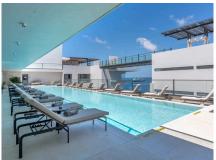

## **BODUTHAKURUFAANU MAGU, MALÉ 20026**

Overlooking the pristine Maldivian waters, the Barceló Nasandhura Malé harbours a corner of tranquil luxury in the vibrant capital of Maldives. Strategically situated opposite the Henveiru Ferry Terminal, the hotel ensures seamless connectivity for guests, a mere ten-minute drive from Velana International Airport or experience travel the Maldivian way on a short ferry ride.