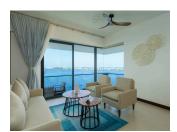

### JUNIOR SUITE OCEAN VIEW

This spacious suite with stunning views features 2 balconies and a sitting room.

2 Adults

## PRESIDENTIAL VILLA

With abundant light, this suite is equipped with 3 balconies, a sitting room, dining room and a bathroom with a bathtub.