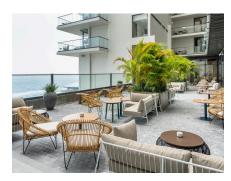

ILY ROOM**

Spacious retreat for family holidays in the Maldives with a sitting room and a dining area.



2 Adults



### JUNIOR SUITE OCEAN VIEW

This spacious suite with stunning views features 2 balconies and a sitting room.



2 Adults



## INTERCONNECTED SUPERIOR OCEAN FRONT

A room to enjoy a unique experience with family and friends.



2 Adults



### INTERCONNECTED SUPERIOR OCEAN FRONT DELUXE

A room that perfectly combines the peaceful atmosphere of the interior with the surrounding area.



2 Adults



## PRESIDENTIAL VILLA

With abundant light, this suite is equipped with 3 balconies, a sitting room, dining room and a bathroom with a bathtub.



## **FOOD AND DRINK**

## **RESTAURANTS**



ALIMAS
Lounge style café.



OIVARU
All day dinning restaurant.

## **GALLERY**