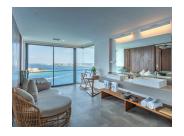

## PRESIDENTIAL VILLA

With abundant light, this suite is equipped with 3 balconies, a sitting room, dining room and a bathroom with a bathtub.