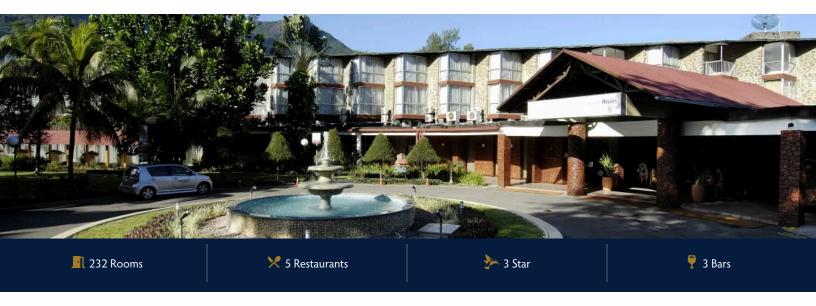

## BERJAYA BEAU VALLON BAY BEACH RESORT & CASINO

Berjaya Beau Vallon Bay Resort & Casino is located on the northwest coast of Mahé at Beau Vallon Bay. Surrounded by turquoise waters and pristine beaches, it offers an ideal year-round island escape. The resort combines scenic beauty with Seychellois hospitality, perfect for a relaxing getaway.