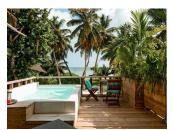

#### BEACH HOUSE BEACH DELUXE ROOM

(35m2+20m2+ 6m2 relaxing pool) Both with a large bedroom, an office corner and an open bathroom. You will enjoy a large terrace with a relaxing pool and breath taking view on the Indian Ocean.

# BEACH HOUSE BEACH PENTHOUSE

(64 m2+ 15 m2 terrace + 6m2 relaxing pool) One large room, a lounge area with TV and a sofa bed, an open plan Bathroom and one separate toilet. The terrace and relaxing pool offer spectacular views of the Indian Ocean.