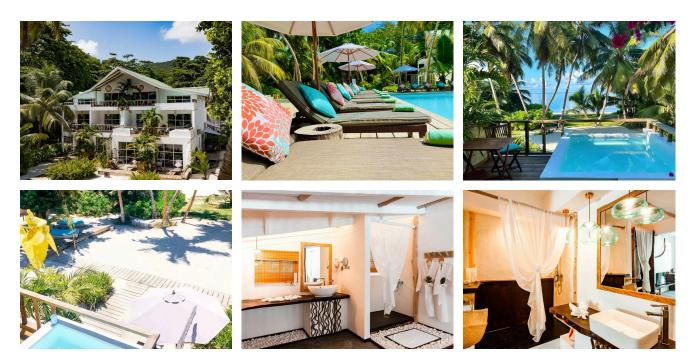

# **BLISS PRASLIN**

BLISS-Hotel Praslin is an exotic, friendly and romantic escape located in Grande Anse, the heart of Praslin. Our Beach House Side is lying on the white sand beach which offers 11 rooms and Suites, a reception, 1 spa, and 1 restaurant. The Eden Garden side offers 3 family chalets and 24 rooms, settled in a breath taking lush tropical vegetation. The sound of the birds, our Tortoise family roaming around and the natural Green Forest offers the feeling of an untouched paradise. The different room categories carefully combine contemporary lines and Creole architecture. The interior provides a real sense of romance and exotic sensuality.

## GALLERY