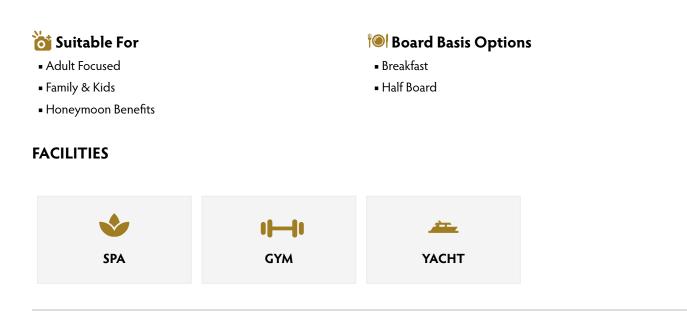

# **BLISS PRASLIN**

BLISS-Hotel Praslin is an exotic, friendly and romantic escape located in Grande Anse, the heart of Praslin. Our Beach House Side is lying on the white sand beach which offers 11 rooms and Suites, a reception, 1 spa, and 1 restaurant. The Eden Garden side offers 3 family chalets and 24 rooms, settled in a breath taking lush tropical vegetation. The sound of the birds, our Tortoise family roaming around and the natural Green Forest offers the feeling of an untouched paradise. The different room categories carefully combine contemporary lines and Creole architecture. The interior provides a real sense of romance and exotic sensuality.