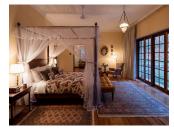

#### LUXURY ROOM

Luxury Rooms average 40 square metres a bedroom with king or twin beds, bathroom with twin vanities, a bath & walk-in rain shower.

#### **GARDEN SUITE**

Garden Suites range average 50 square metres and offer a bedroom with four poster king bed, a bathroom with twin vanities, a bath & walk in rain shower and a private garden.

#### **MASTER SUITE**

Master Suites range average 70 square metres and offer a king bed, a separate living room, bathroom with twin vanities, a bath & walk in rain shower and a private garden.