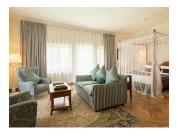

#### **MASTER SUITE**

Master Suites range average 70 square metres and offer a king bed, a separate living room, bathroom with twin vanities, a bath & walk in rain shower and a private garden.