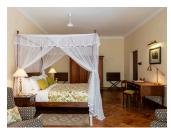

#### **GARDEN SUITE**

Garden Suites range average 50 square metres and offer a bedroom with four poster king bed, a bathroom with twin vanities, a bath & walk in rain shower and a private garden.