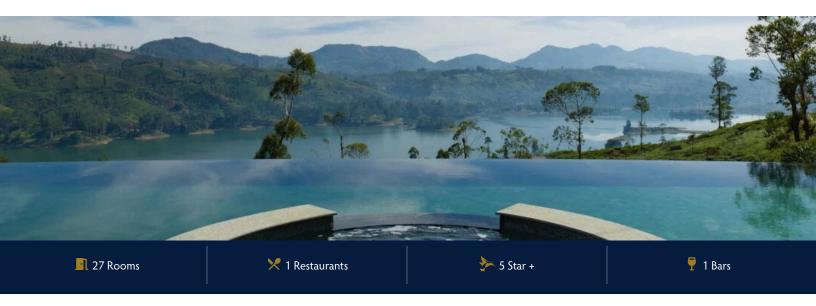

## **CEYLON TEA TRAILS**

### HATTON, CENTRAL HIGHLANDS, SRI LANKA

Ceylon Tea Trails is a Relais & Chateaux hotel located in Hatton area. There are 05 bungalows consists of 27 rooms & suites. Summerville bungalow, Castlereagh bungalow and Dunkeld bungalow overlook the Castlereagh lake, Norwood bungalow is at the other end of the valley and Tientsin is in the next valley. Each house comes with its own chef, butler and houseboys and 5 or 6 rooms each. Summerville has the air of a country cottage Built 1923, Altitude 4000 ftHigh above the lake at the edge of a tea plantation, Summerville stands sentinel. This five-room bungalow enjoys magnificent views of the water and beyond to tea planted mountains in the distance. Castlereagh boasts an eclectic style of its own Built 1925, altitude 4025 ftTravelers approaching Castlereagh from the road can glimpse tantalizing views across the lake of this magnificent symbol of the glory days of colonial life. Dunkeld offers a panoramic view of the lake. Built 1925, altitude 4750 ftPoised high above Castlereagh lake, the bungalow looks down on the verdant tea fields of Dunkeld estate and the tea factory, with spectacular views of the Great Western mountain range. Norwood abounds with 50's character. Built 1890, rebuilt 1950, altitude 4300 ft. The bungalow at Norwood commands a fine view of the eastern end of the Bogawantalawa valley and rests in the shelter of one of the finest bamboo stands to be found anywhere. High Colonial is the perfect way to describe Tientsin. Built 1888, Altitude 4600 ft. Step into the world of Tientsin and step back in time. Named after the Chinese village from which the original tea seedlings came, this very British residence is a historical landmark.