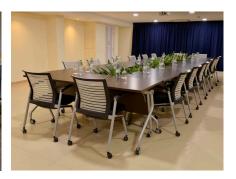

# **CHAMPA CENTRAL HOTEL**

Champa Central Hotel is a 3-star hotel located in Malé City, 1.2 km from Artificial Beach. It offers air-conditioned rooms with modern amenities including a minibar, coffee machine, flat-screen TV, and private bathroom. Some rooms feature balconies with city views. Facilities include free WiFi, a restaurant, free shuttle service, 24-hour front desk, room service, and concierge. The hotel is 3 km from Velana International Airport and close to attractions like Rasfannu Beach and the National Museum.



- Family & Kids
- Honeymoon Benefits

### **Board Basis Options**

- Breakfast
- Half Board
- Full Board

# **∱**= Transfers

■ Airport Ferry & Taxi Transfer

#### **ACCOMMODATIONS**



SUPERIOR ROOM



DELUXE ROOM



**EXECUTIVE ROOM** 

#### **GALLERY**