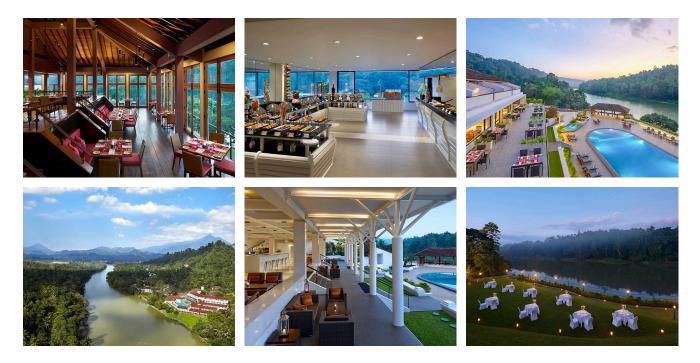

# **CINNAMON CITADEL KANDY**

Kandy is renowned to be one of the most scenic cities in Sri Lanka. Surrounded by hills and the longest river in the country.

## 쓥 Suitable For

- Family & Kids
- Honeymoon Benefits

### **Board Basis Options**

- Bed & Breakfast
- Half Board
- Full Board
- All Inclusive

#### FACILITIES



#### ACCOMMODATIONS



SUPERIOR ROOMS This is the lead in room category at the hotel.



#### DELUXE ROOMS There are 22 deluxe rooms



#### SUPERIOR RIVER VIEW

These regal Superior Rooms are located in three different wings of the hotel and offer views of the Mahaweli River.



*SUITE* There are 2 suites.

#### GALLERY