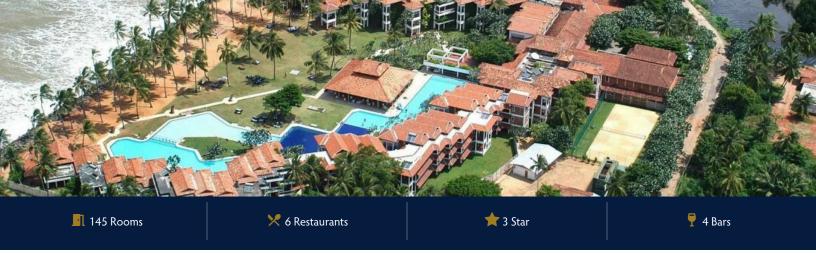

# **CLUB HOTEL DOLPHIN**

Club Hotel Dolphin has the island's longest swimming pool. This property can recommend for first/ last night stay as the hotel located near the Bandaranaike International Airport.

#### **FACILITIES**