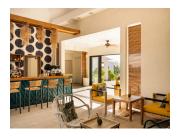

#### 1528 BAR & RESTAURANT

'1528' Restaurant pays tribute to the year Rodrigues Island was discovered. The menu celebrates its heritage by blending tradition with locally sourced ingredients. Authentic dishes are served with a modern twist and a curated selection of Indian Ocean spirits, providing the perfect finish to the dining experience.

#### BAR

#### KREEK BEACH CLUB