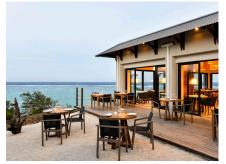

#### 1528 BAR & RESTAURANT

'1528' Restaurant pays tribute to the year Rodrigues Island was discovered. The menu celebrates its heritage by blending tradition with locally sourced ingredients. Authentic dishes are served with a modern twist and a curated selection of Indian Ocean spirits, providing the perfect finish to the dining experience.