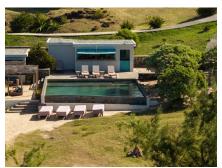

).

🗰 2 Adults



## BEACHFRONT VILLA

Embracing a warm Creole-style ambiance and offering direct beach access, all Beachfront Villas provide an idyllic blend of comfort and seaside luxury. Private terrace offering stunning sea views. En-suite bathroom with a dressing area and walk-in shower (outdoor bathtubs will be replaced with outdoor showers).

🗰 2 Adults

## FOOD AND DRINK

#### RESTAURANT



#### 1528 BAR & RESTAURANT

'1528' Restaurant pays tribute to the year Rodrigues Island was discovered. The menu celebrates its heritage by blending tradition with locally sourced ingredients. Authentic dishes are served with a modern twist and a curated selection of Indian Ocean spirits, providing the perfect finish to the dining experience.

#### BAR



#### KREEK BEACH CLUB

### GALLERY