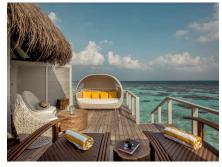

#### WATER VILLA

The 20 Water Villas are poised over the island's vast turquoise lagoon. A private deck allows direct access into the cool blue waters. Wake up to the music of the waves or spend balmy evenings stargazing from your private terrace. A king sized bed faces floor to ceiling windows, soaking the villa with gentle glow of the sun. A sunny bathroom features a stylish designer bathtub with a spectacular ocean view.