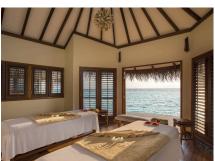

#### **ACCOMMODATIONS**

#### **BEACH VILLA**

Gently rounded in design, the 10 Beach Villas are tucked away on shore, ensuring total seclusion and privacy. Fling your doors open to step onto a pristine white beach and gaze at uninterrupted views of the crystal clear waters beyond. White-washed walls contrast with the rich colours of hand-carved wooden furniture. A sweeping net canopy encircles a large king sized bed.

#### WATER VILLA

The 20 Water Villas are poised over the island's vast turquoise lagoon. A private deck allows direct access into the cool blue waters. Wake up to the music of the waves or spend balmy evenings stargazing from your private terrace. A king sized bed faces floor to ceiling windows, soaking the villa with gentle glow of the sun. A sunny bathroom features a stylish designer bathtub with a spectacular ocean view.