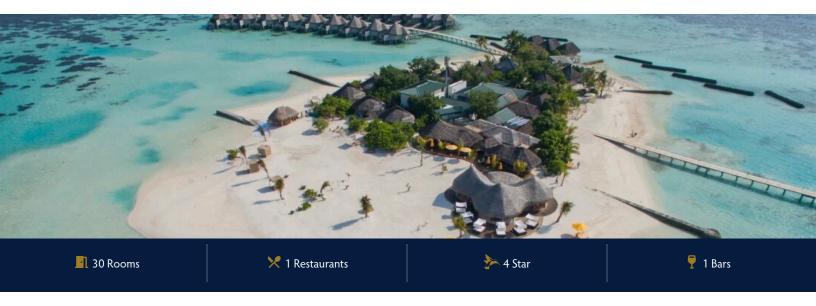

# **DRIFT THELU VELIGA RETREAT**

Drift Thelu Veliga Retreat is a peaceful adults-only boutique resort on a private island in South Ari Atoll, 90 km from Malé. It offers 30 traditional-style villas—beach and water—with modern comforts. Guests enjoy fine dining, spa treatments, and access to vibrant snorkeling and diving sites. Perfect for couples seeking a serene Maldivian escape.

## **101** Board Basis Options

- Full Board
- Half Board
- All Inclusive

■ Seaplane Transfer