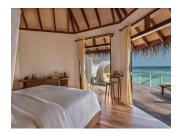

#### WATER VILLA

The 20 Water Villas are poised over the island's vast turquoise lagoon. A private deck allows direct access into the cool blue waters. Wake up to the music of the waves or spend balmy evenings stargazing from your private terrace. A king sized bed faces floor to ceiling windows, soaking the villa with gentle glow of the sun. A sunny bathroom features a stylish designer bathtub with a spectacular ocean view.