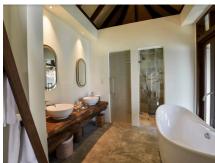

#### **ACCOMMODATIONS**

#### WATER VILLA

The 20 Water Villas are poised over the island's vast turquoise lagoon. A private deck allows direct access into the cool blue waters. Wake up to the music of the waves or spend balmy evenings stargazing from your private terrace. A king sized bed faces floor to ceiling windows, soaking the villa with gentle glow of the sun. A sunny bathroom features a stylish designer bathtub with a spectacular ocean view.