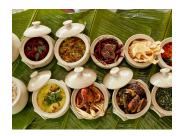

### **FOOD AND DRINK**

### **RESTAURANT**

#### MAIN RESTAURANT

This restaurant offers guests a choice to dine inside the restaurant or choose amongst the seating outside on the deck with a panoramic view of the Lake. Open for breakfast, lunch and dinner it offers a variety of pan Asian to continental flavours.