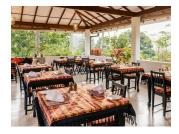

#### **DINING PAVILION**

Meals are served in the spacious, open-sided Dining Pavilion, where guests can relax in a shaded corner while enjoying scenic views of the valley. The diverse and rotating menu at Ellerton, featuring a choice of curry or non-curry dishes, ensures that even long-term guests will never experience the same meal twice.