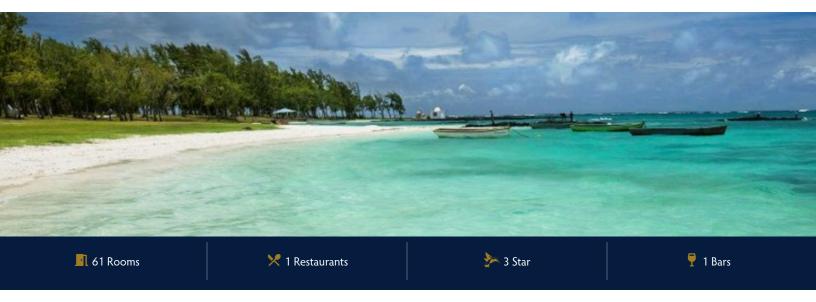

# **EMERAUDE BEACH ATTITUDE**

## **In Board Basis Options**

All-In-All-Out

### **ACCOMMODATIONS**



#### **COUPLE**

These comfortable 25m2 rooms come with a small furnished terrace or balcony facing the tropical garden or the swimming pool. The hotel has 47 rooms available, ranging between vegetation views or pool views. They include a double bed, wardrobe, locally made wooden and rattan furniture. Each room has an en-suite bathroom and numerous room facilities such as air-conditioner, a television with satellite channels, an electronic safe, a hairdryer and a mini-bar that is replenished daily.



2 Adults



### **COUPLE SUPERIOR**

There are 14 of these ground floor rooms, with a huge space of 30m2 as well as a furnished terrace that faces the tropical garden or the swimming pool