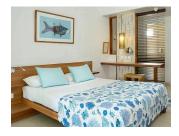

#### **COUPLE**

These comfortable 25m2 rooms come with a small furnished terrace or balcony facing the tropical garden or the swimming pool. The hotel has 47 rooms available, ranging between vegetation views or pool views. They include a double bed, wardrobe, locally made wooden and rattan furniture. Each room has an en-suite bathroom and numerous room facilities such as air-conditioner, a television with satellite channels, an electronic safe, a hairdryer and a mini-bar that is replenished daily.