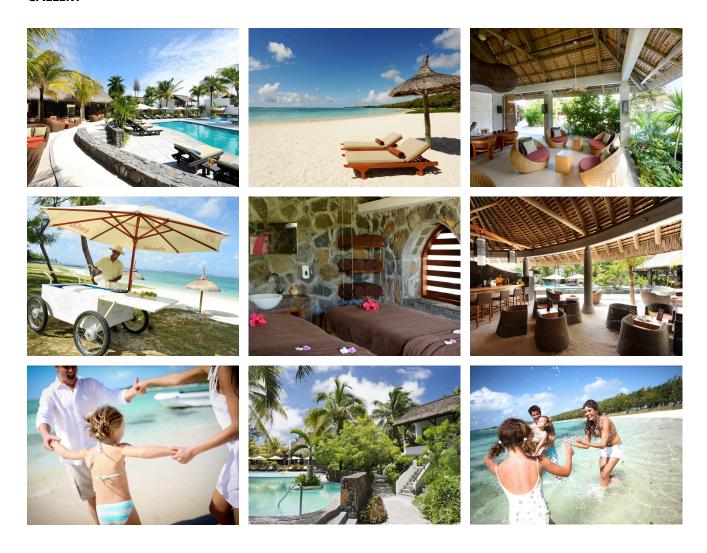

r balcony facing the tropical garden or the swimming pool. The hotel has 47 rooms available, ranging between vegetation views or pool views. They include a double bed, wardrobe, locally made wooden and rattan furniture. Each room has an en-suite bathroom and numerous room facilities such as air-conditioner, a television with satellite channels, an electronic safe, a hairdryer and a mini-bar that is replenished daily.



2 Adults



#### **COUPLE SUPERIOR**

There are 14 of these ground floor rooms, with a huge space of 30m2 as well as a furnished terrace that faces the tropical garden or the swimming pool. These rooms have a wider living space and some extra facilities than the regular Couple Room such as a small sofa and a DVD player with a wide choice of films.



2 Adults

### GALLERY