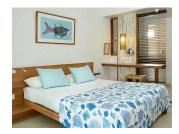

#### **COUPLE**

These comfortable 25m2 rooms come with a small furnished terrace or balcony facing the tropical garden or the swimming pool. The hotel has 47 rooms available, ranging between vegetation views or pool views. They include a double bed, wardrobe, locally made wooden and rattan furniture. Each room has an en-suite bathroom and numerous room facilities such as air-conditioner, a television with satellite channels, an electronic safe, a hairdryer and a mini-bar that is replenished daily.