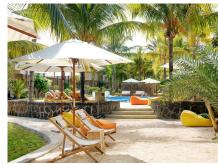

d Basis Options

- All Inclusive
- Half Board

### **ACCOMMODATIONS**



#### STANDARD

The 24m<sup>2</sup> Standard Bedrooms can accommodate 2 adults and 1 child. They have a double bed, a spacious bathroom, and a few local reminders, like the "balai coco" a must of all Mauritian gardens. They also have a fully furnished terrace or balcony to watch the famous Mauritian sun rises.





#### **FAMILY**

The 33m² Family Room accommodates up to 2 adults and 2 children. There is a main bedroom with a double bed and a children's room with 2 single beds. These rooms also have a fully furnished terrace or balcony and numerous room facilities such as air conditioning, wi-fi, mini bar, hairdryer, TV, satellite channels, safe, electrical adapters, tea and coffee service.



### **GALLERY**