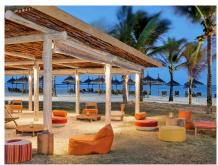

s Options

- All Inclusive
- Half Board

### **ACCOMMODATIONS**



#### STANDARD

The 24m<sup>2</sup> Standard Bedrooms can accommodate 2 adults and 1 child. They have a double bed, a spacious bathroom, and a few local reminders, like the "balai coco" a must of all Mauritian gardens. They also have a fully furnished terrace or balcony to watch the famous Mauritian sun rises.





#### **FAMILY**

The 33m² Family Room accommodates up to 2 adults and 2 children. There is a main bedroom with a double bed and a children's room with 2 single beds. These rooms also have a fully furnished terrace or balcony and numerous room facilities such as air conditioning, wi-fi, mini bar, hairdryer, TV, satellite channels, safe, electrical adapters, tea and coffee service.



### **GALLERY**