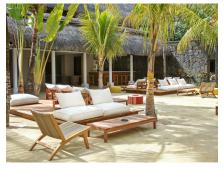

sis Options

- All Inclusive
- Half Board

### **ACCOMMODATIONS**



#### STANDARD

The 24m<sup>2</sup> Standard Bedrooms can accommodate 2 adults and 1 child. They have a double bed, a spacious bathroom, and a few local reminders, like the "balai coco" a must of all Mauritian gardens. They also have a fully furnished terrace or balcony to watch the famous Mauritian sun rises.





#### **FAMILY**

The 33m² Family Room accommodates up to 2 adults and 2 children. There is a main bedroom with a double bed and a children's room with 2 single beds. These rooms also have a fully furnished terrace or balcony and numerous room facilities such as air conditioning, wi-fi, mini bar, hairdryer, TV, satellite channels, safe, electrical adapters, tea and coffee service.



### **GALLERY**