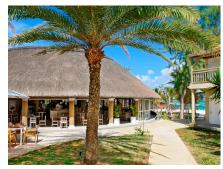

Basis Options

- All Inclusive
- Half Board

### **ACCOMMODATIONS**



#### STANDARD

The 24m<sup>2</sup> Standard Bedrooms can accommodate 2 adults and 1 child. They have a double bed, a spacious bathroom, and a few local reminders, like the "balai coco" a must of all Mauritian gardens. They also have a fully furnished terrace or balcony to watch the famous Mauritian sun rises.





#### **FAMILY**

The 33m² Family Room accommodates up to 2 adults and 2 children. There is a main bedroom with a double bed and a children's room with 2 single beds. These rooms also have a fully furnished terrace or balcony and numerous room facilities such as air conditioning, wi-fi, mini bar, hairdryer, TV, satellite channels, safe, electrical adapters, tea and coffee service.



### **GALLERY**