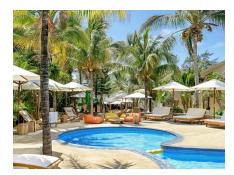

1** Board Basis Options

- All Inclusive
- Half Board

### **ACCOMMODATIONS**



#### STANDARD

The 24m<sup>2</sup> Standard Bedrooms can accommodate 2 adults and 1 child. They have a double bed, a spacious bathroom, and a few local reminders, like the "balai coco" a must of all Mauritian gardens. They also have a fully furnished terrace or balcony to watch the famous Mauritian sun rises.





#### **FAMILY**

The 33m² Family Room accommodates up to 2 adults and 2 children. There is a main bedroom with a double bed and a children's room with 2 single beds. These rooms also have a fully furnished terrace or balcony and numerous room facilities such as air conditioning, wi-fi, mini bar, hairdryer, TV, satellite channels, safe, electrical adapters, tea and coffee service.



### **GALLERY**