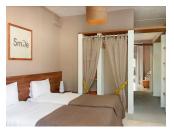

#### **FAMILY**

The 33m² Family Room accommodates up to 2 adults and 2 children. There is a main bedroom with a double bed and a children's room with 2 single beds. These rooms also have a fully furnished terrace or balcony and numerous room facilities such as air conditioning, wi-fi, mini bar, hairdryer, TV, satellite channels, safe, electrical adapters, tea and coffee service.