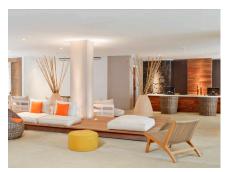

Board Basis Options

- All Inclusive
- Half Board

### **ACCOMMODATIONS**



#### STANDARD

The 24m<sup>2</sup> Standard Bedrooms can accommodate 2 adults and 1 child. They have a double bed, a spacious bathroom, and a few local reminders, like the "balai coco" a must of all Mauritian gardens. They also have a fully furnished terrace or balcony to watch the famous Mauritian sun rises.





#### **FAMILY**

The 33m² Family Room accommodates up to 2 adults and 2 children. There is a main bedroom with a double bed and a children's room with 2 single beds. These rooms also have a fully furnished terrace or balcony and numerous room facilities such as air conditioning, wi-fi, mini bar, hairdryer, TV, satellite channels, safe, electrical adapters, tea and coffee service.



### **GALLERY**