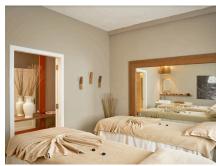

#### STANDARD

The 24m<sup>2</sup> Standard Bedrooms can accommodate 2 adults and 1 child. They have a double bed, a spacious bathroom, and a few local reminders, like the "balai coco" a must of all Mauritian gardens. They also have a fully furnished terrace or balcony to watch the famous Mauritian sun rises.

#### **FAMILY**

The 33m² Family Room accommodates up to 2 adults and 2 children. There is a main bedroom with a double bed and a children's room with 2 single beds. These rooms also have a fully furnished terrace or balcony and numerous room facilities such as air conditioning, wi-fi, mini bar, hairdryer, TV, satellite channels, safe, electrical adapters, tea and coffee service.