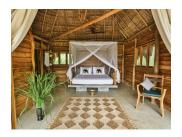

#### BUNGALOW

There are 09 bungalows. All rooms have attached bathrooms with toilet, his and her sinks and indoor and outdoor shower – with solar powered hot water, All rooms have a private sitting room and verandah. All rooms have forest views, most rooms have mountain views. Torches, umbrellas, information folders, writing paper, fresh flowers, traditional games and playing cards, etc., provided in all rooms.