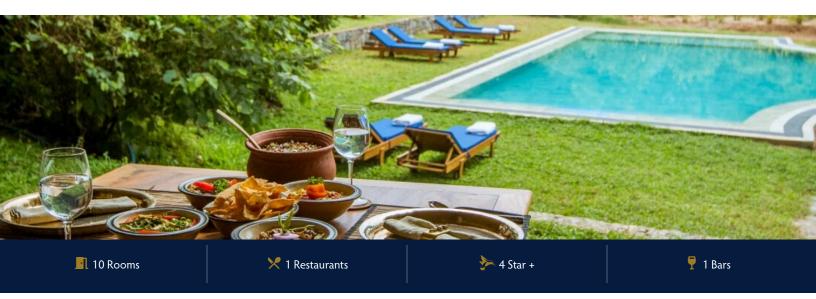

# GAL OYA LODGE

Gal Oya Lodge is a unique Sri Lanka ecolodge spread across 20 acres of private jungle. Gal oya is one of Sri Lanka's most remote and least visited wilderness areas. This is a eco jungle resort and there are no Wi-Fi/ mobile signals. There is an adjoining alfresco bathroom in each room. And there is a gap of around 10-20 meters in each bungalow.