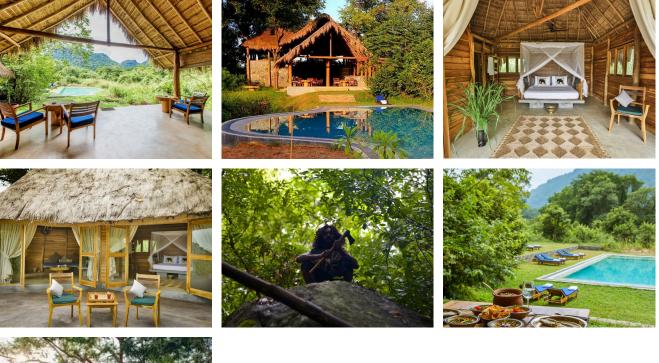

bile signals. There is an adjoining alfresco bathroom in each room. And there is a gap of around 10-20 meters in each bungalow.

## 쓥 Suitable For

- Family & Kids
- Honeymoon Benefits
- Adventurous

### **Image: Second Basis Options**

- Bed & Breakfast
- Half Board
- Full Board

### ACCOMMODATIONS



#### BUNGALOW

There are 09 bungalows. All rooms have attached bathrooms with toilet, his and her sinks and indoor and outdoor shower – with solar powered hot water, All rooms have a private sitting room and verandah. All rooms have forest views, most rooms have mountain views. Torches, umbrellas, information folders, writing paper, fresh flowers, traditional games and playing cards, etc., provided in all rooms.



TWO BEDROOM VILLA

There is one two bedroom villa.

🗰 2 Adults

### GALLERY