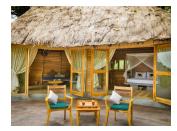

#### BUNGALOW

There are 09 bungalows. All rooms have attached bathrooms with toilet, his and her sinks and indoor and outdoor shower – with solar powered hot water, All rooms have a private sitting room and verandah. All rooms have forest views, most rooms have mountain views. Torches, umbrellas, information folders, writing paper, fresh flowers, traditional games and playing cards, etc., provided in all rooms.