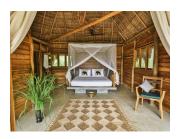

### ACCOMMODATIONS

#### **BUNGALOW**

There are 09 bungalows. All rooms have attached bathrooms with toilet, his and her sinks and indoor and outdoor shower – with solar powered hot water, All rooms have a private sitting room and verandah. All rooms have forest views, most rooms have mountain views. Torches, umbrellas, information folders, writing paper, fresh flowers, traditional games and playing cards, etc., provided in all rooms.