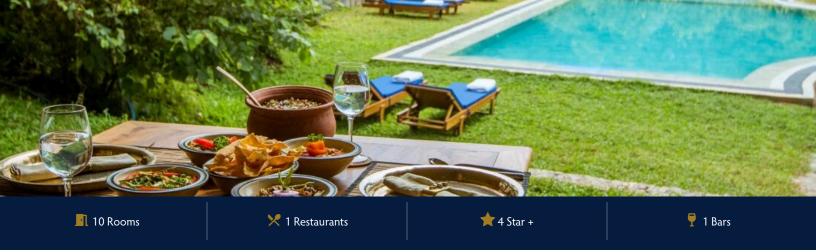

# **GAL OYA LODGE**

Gal Oya Lodge is a unique Sri Lanka ecolodge spread across 20 acres of private jungle. Gal oya is one of Sri Lanka's most remote and least visited wilderness areas. This is a eco jungle resort and there are no Wi-Fi/ mobile signals. There is an adjoining alfresco bathroom in each room. And there is a gap of around 10-20 meters in each bungalow.

## **Board Basis Options**

- Bed & Breakfast
- Half Board
- Full Board

### ACCOMMODATIONS

#### **BUNGALOW**

There are 09 bungalows. All rooms have attached bathrooms with toilet, his and her sinks and indoor and outdoor shower – with solar powered hot water, All rooms have a private sitting room and verandah. All rooms have forest views, most rooms have mountain views. Torches, umbrellas, information folders, writing paper, fresh flowers, traditional games and playing cards, etc., provided in all rooms.