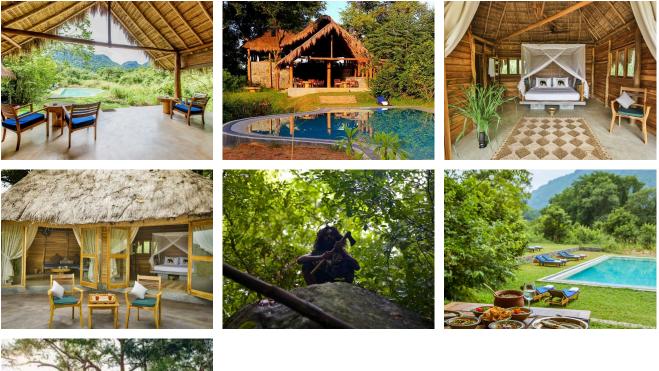

-Fi/ mobile signals. There is an adjoining alfresco bathroom in each room. And there is a gap of around 10-20 meters in each bungalow.

# 👸 Suitable For

- Family & Kids
- Honeymoon Benefits
- Adventurous

## **Board Basis Options**

- Bed & Breakfast
- Half Board
- Full Board

### ACCOMMODATIONS





#### **BUNGALOW**

There are 09 bungalows. All rooms have attached bathrooms with toilet, his and her sinks and indoor and outdoor shower – with solar powered hot water, All rooms have a private sitting room and verandah. All rooms have forest views, most rooms have mountain views. Torches, umbrellas, information folders, writing paper, fresh flowers, traditional games and playing cards, etc., provided in all rooms.

*TWO BEDROOM VILLA* There is one two bedroom villa.

💮 2 Adults

# GALLERY