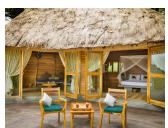

### ACCOMMODATIONS

#### **BUNGALOW**

There are 09 bungalows. All rooms have attached bathrooms with toilet, his and her sinks and indoor and outdoor shower – with solar powered hot water, All rooms have a private sitting room and verandah. All rooms have forest views, most rooms have mountain views. Torches, umbrellas, information folders, writing paper, fresh flowers, traditional games and playing cards, etc., provided in all rooms.