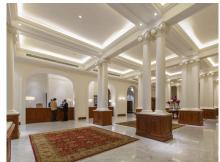

# COLOMBO, WEST-COAST, SRI LANKA

The Galle Face Hotel, established in 1864, is a colonial city hotel facing the famous Galle Face Green in Colombo, Sri Lanka, and is one of the oldest hotels east of the Suez. Combining historic charm with modern luxury, it offers 156 rooms, diverse dining options, a seawater pool, and the iconic Chequerboard sunset spot. Recognised with multiple awards, including "Best Heritage Hotel," it is a cultural landmark showcasing its rich history through a museum and art gallery. Guests can enjoy world-class hospitality and the unique ambiance of this oceanfront gem.