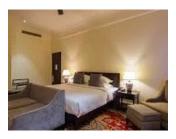

# PREMIER ROOMS

Approximately 40 square meters in size, these rooms feature twin, queen and king sized

2 Adults

## PREMIER OCEAN VIEW BALCONY

Approximately 40 square meters in size These Premier Room clients can enjoy the experience of the Long Room, a private lounge with elegant personal service.

2 Adults