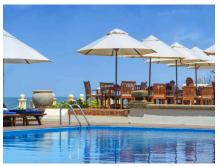

# COLOMBO, WEST-COAST, SRI LANKA

The Galle Face Hotel, established in 1864, is a colonial city hotel facing the famous Galle Face Green in Colombo, Sri Lanka, and is one of the oldest hotels east of the Suez. Combining historic charm with modern luxury, it offers 156 rooms, diverse dining options, a seawater pool, and the iconic Chequerboard sunset spot. Recognised with multiple awards, including "Best Heritage Hotel," it is a cultural landmark showcasing its rich history through a museum and art gallery. Guests can enjoy world-class hospitality and the unique ambiance of this oceanfront gem.

# **FIREBEACH**

Al fresco to its core with a rustic-chic and laid back design celebrating natural materials and traditional craftsmanship, Firebeach brings right to the centre of Colombo a new concept of Beach Club with a combination of lounging, dining, music and entertainment, all in one experience.