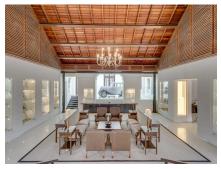

d traditional craftsmanship, Firebeach brings right to the centre of Colombo a new concept of Beach Club with a combination of lounging, dining, music and entertainment, all in one experience.



# KING OF THE MAMBO

It's time to revel in the nostalgic yet vibrant vibe of Havana – with amazing cocktails, indulgently delicious food and music that will get guests dancing all night long. Open daily from 12 noon to midnight and will be featuring nightly entertainment.



# THE VERANDAH

The food offering throughout the day is focused on perfectly executed Ceylonese cuisine, reminiscent of the regional flavours imported by colonial routes, a selection of old and new world wines, along with imported and local beers.

# BARS



TRAVELLER'S BAR



IN ON THE GREEN

# **GALLERY**