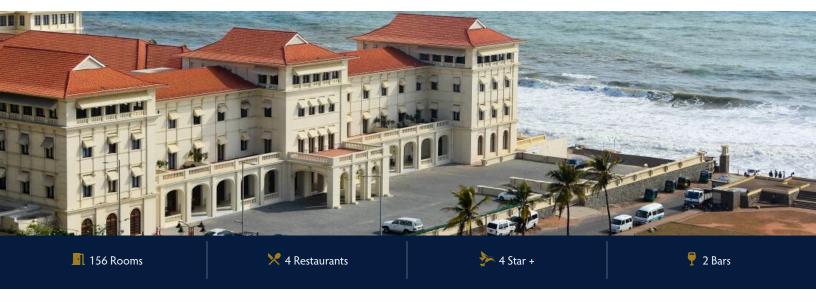

# **GALLE FACE HOTEL**

# COLOMBO, WEST-COAST, SRI LANKA

The Galle Face Hotel, established in 1864, is a colonial city hotel facing the famous Galle Face Green in Colombo, Sri Lanka, and is one of the oldest hotels east of the Suez. Combining historic charm with modern luxury, it offers 156 rooms, diverse dining options, a seawater pool, and the iconic Chequerboard sunset spot. Recognised with multiple awards, including "Best Heritage Hotel," it is a cultural landmark showcasing its rich history through a museum and art gallery. Guests can enjoy world-class hospitality and the unique ambiance of this oceanfront gem.