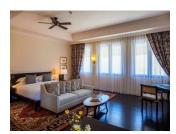

# **ACCOMMODATIONS**

# PREMIER ROOMS

Approximately 40 square meters in size, these rooms feature twin, queen and king sized

2 Adults

## PREMIER OCEAN VIEW BALCONY

Approximately 40 square meters in size These Premier Room clients can enjoy the experience of the Long Room, a private lounge with elegant personal service.

2 Adults