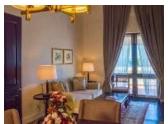

# **ACCOMMODATIONS**

## SUPERIOR ROOM

Superior rooms feature queen and twin size beds.

2 Adults

## LANDMARK ROOMS

Twin and queen size beds are available

2 Adults