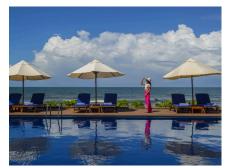

# COLOMBO, WEST-COAST, SRI LANKA

The Galle Face Hotel, established in 1864, is a colonial city hotel facing the famous Galle Face Green in Colombo, Sri Lanka, and is one of the oldest hotels east of the Suez. Combining historic charm with modern luxury, it offers 156 rooms, diverse dining options, a seawater pool, and the iconic Chequerboard sunset spot. Recognised with multiple awards, including "Best Heritage Hotel," it is a cultural landmark showcasing its rich history through a museum and art gallery. Guests can enjoy world-class hospitality and the unique ambiance of this oceanfront gem.