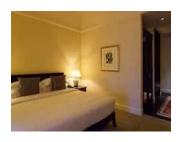

#### HERITAGE SUITE SEA & CITY VIEW

These suites range in size from 70 square meters to over 250 square meters and are furnished in keeping with the enduring history of the hotel. A stay at Heritage Suites includes the experience of the Long Room, a private lounge with personal service.

# 2 BEDROOM HERITAGE SUITE

These suites range in size from 70 square meters to over 250 square meters and are furnished in keeping with the enduring history of the hotel. A stay at Heritage Suites includes the experience of the Long Room, a private lounge with personal service.

## HERITAGE SCANDINAVIAN SUITE

These suites range in size from 70 square meters to over 250 square meters and are furnished in keeping with the enduring history of the hotel. A stay at Heritage Suites includes the experience of the Long Room, a private lounge with personal service.

## HERITAGE OCEAN VIEW BALCONY SUITE

These suites range in size from 70 square meters to over 250 square meters and are furnished in keeping with the enduring history of the hotel. A stay at Heritage Suites includes the experience of the Long Room, a private lounge with personal service.