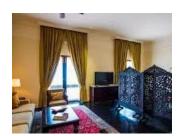

# **ACCOMMODATIONS**

# PREMIER ROOMS

Approximately 40 square meters in size, these rooms feature twin, queen and king sized

2 Adults

## PREMIER OCEAN VIEW BALCONY

Approximately 40 square meters in size These Premier Room clients can enjoy the experience of the Long Room, a private lounge with elegant personal service.

2 Adults