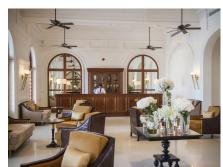

# COLOMBO, WEST-COAST, SRI LANKA

The Galle Face Hotel, established in 1864, is a colonial city hotel facing the famous Galle Face Green in Colombo, Sri Lanka, and is one of the oldest hotels east of the Suez. Combining historic charm with modern luxury, it offers 156 rooms, diverse dining options, a seawater pool, and the iconic Chequerboard sunset spot. Recognised with multiple awards, including "Best Heritage Hotel," it is a cultural landmark showcasing its rich history through a museum and art gallery. Guests can enjoy world-class hospitality and the unique ambiance of this oceanfront gem.

# BARS

TRAVELLER'S BAR

IN ON THE GREEN