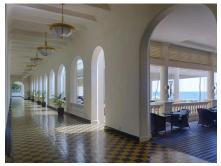

# COLOMBO, WEST-COAST, SRI LANKA

The Galle Face Hotel, established in 1864, is a colonial city hotel facing the famous Galle Face Green in Colombo, Sri Lanka, and is one of the oldest hotels east of the Suez. Combining historic charm with modern luxury, it offers 156 rooms, diverse dining options, a seawater pool, and the iconic Chequerboard sunset spot. Recognised with multiple awards, including "Best Heritage Hotel," it is a cultural landmark showcasing its rich history through a museum and art gallery. Guests can enjoy world-class hospitality and the unique ambiance of this oceanfront gem.

# THE VERANDAH

The food offering throughout the day is focused on perfectly executed Ceylonese cuisine, reminiscent of the regional flavours imported by colonial routes, a selection of old and new world wines, along with imported and local beers.