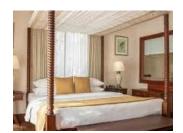

#### HERITAGE SUITE SEA & CITY VIEW

These suites range in size from 70 square meters to over 250 square meters and are furnished in keeping with the enduring history of the hotel. A stay at Heritage Suites includes the experience of the Long Room, a private lounge with personal service.

# 2 BEDROOM HERITAGE SUITE

These suites range in size from 70 square meters to over 250 square meters and are furnished in keeping with the enduring history of the hotel. A stay at Heritage Suites includes the experience of the Long Room, a private lounge with personal service.

## HERITAGE SCANDINAVIAN SUITE

These suites range in size from 70 square meters to over 250 square meters and are furnished in keeping with the enduring history of the hotel. A stay at Heritage Suites includes the experience of the Long Room, a private lounge with personal service.

## HERITAGE OCEAN VIEW BALCONY SUITE

These suites range in size from 70 square meters to over 250 square meters and are furnished in keeping with the enduring history of the hotel. A stay at Heritage Suites includes the experience of the Long Room, a private lounge with personal service.