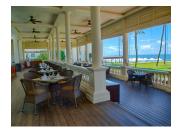

# THE VERANDAH

The food offering throughout the day is focused on perfectly executed Ceylonese cuisine, reminiscent of the regional flavours imported by colonial routes, a selection of old and new world wines, along with imported and local beers.