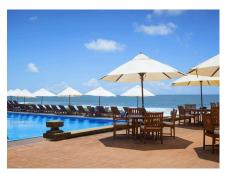

# COLOMBO, WEST-COAST, SRI LANKA

The Galle Face Hotel, established in 1864, is a colonial city hotel facing the famous Galle Face Green in Colombo, Sri Lanka, and is one of the oldest hotels east of the Suez. Combining historic charm with modern luxury, it offers 156 rooms, diverse dining options, a seawater pool, and the iconic Chequerboard sunset spot. Recognised with multiple awards, including "Best Heritage Hotel," it is a cultural landmark showcasing its rich history through a museum and art gallery. Guests can enjoy world-class hospitality and the unique ambiance of this oceanfront gem.