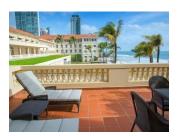

# COLOMBO, WEST-COAST, SRI LANKA

The Galle Face Hotel, established in 1864, is a colonial city hotel facing the famous Galle Face Green in Colombo, Sri Lanka, and is one of the oldest hotels east of the Suez. Combining historic charm with modern luxury, it offers 156 rooms, diverse dining options, a seawater pool, and the iconic Chequerboard sunset spot. Recognised with multiple awards, including "Best Heritage Hotel," it is a cultural landmark showcasing its rich history through a museum and art gallery. Guests can enjoy world-class hospitality and the unique ambiance of this oceanfront gem.