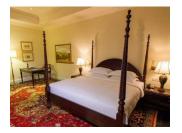

# PREMIER ROOMS

Approximately 40 square meters in size, these rooms feature twin, queen and king sized

2 Adults

## PREMIER OCEAN VIEW BALCONY

Approximately 40 square meters in size These Premier Room clients can enjoy the experience of the Long Room, a private lounge with elegant personal service.

2 Adults