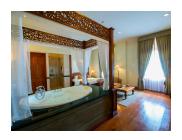

# **ACCOMMODATIONS**

#### HERITAGE SUITE SEA & CITY VIEW

These suites range in size from 70 square meters to over 250 square meters and are furnished in keeping with the enduring history of the hotel. A stay at Heritage Suites includes the experience of the Long Room, a private lounge with personal service.

# 2 BEDROOM HERITAGE SUITE

These suites range in size from 70 square meters to over 250 square meters and are furnished in keeping with the enduring history of the hotel. A stay at Heritage Suites includes the experience of the Long Room, a private lounge with personal service.

## HERITAGE SCANDINAVIAN SUITE

These suites range in size from 70 square meters to over 250 square meters and are furnished in keeping with the enduring history of the hotel. A stay at Heritage Suites includes the experience of the Long Room, a private lounge with personal service.

## HERITAGE OCEAN VIEW BALCONY SUITE

These suites range in size from 70 square meters to over 250 square meters and are furnished in keeping with the enduring history of the hotel. A stay at Heritage Suites includes the experience of the Long Room, a private lounge with personal service.