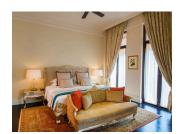

#### HERITAGE SUITE SEA & CITY VIEW

These suites range in size from 70 square meters to over 250 square meters and are furnished in keeping with the enduring history of the hotel. A stay at Heritage Suites includes the experience of the Long Room, a private lounge with personal service.

# 2 BEDROOM HERITAGE SUITE

These suites range in size from 70 square meters to over 250 square meters and are furnished in keeping with the enduring history of the hotel. A stay at Heritage Suites includes the experience of the Long Room, a private lounge with personal service.

## HERITAGE SCANDINAVIAN SUITE

These suites range in size from 70 square meters to over 250 square meters and are furnished in keeping with the enduring history of the hotel. A stay at Heritage Suites includes the experience of the Long Room, a private lounge with personal service.

## HERITAGE OCEAN VIEW BALCONY SUITE

These suites range in size from 70 square meters to over 250 square meters and are furnished in keeping with the enduring history of the hotel. A stay at Heritage Suites includes the experience of the Long Room, a private lounge with personal service.