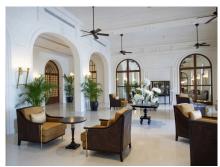

# COLOMBO, WEST-COAST, SRI LANKA

The Galle Face Hotel, established in 1864, is a colonial city hotel facing the famous Galle Face Green in Colombo, Sri Lanka, and is one of the oldest hotels east of the Suez. Combining historic charm with modern luxury, it offers 156 rooms, diverse dining options, a seawater pool, and the iconic Chequerboard sunset spot. Recognised with multiple awards, including "Best Heritage Hotel," it is a cultural landmark showcasing its rich history through a museum and art gallery. Guests can enjoy world-class hospitality and the unique ambiance of this oceanfront gem.

# BARS

TRAVELLER'S BAR

IN ON THE GREEN