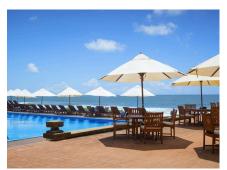

## **FIREBEACH**

Al fresco to its core with a rustic-chic and laid back design celebrating natural materials and traditional craftsmanship, Firebeach brings right to the centre of Colombo a new concept of Beach Club with a combination of lounging, dining, music and entertainment, all in one experience.