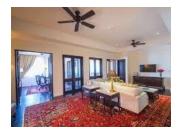

#### HERITAGE SUITE SEA & CITY VIEW

These suites range in size from 70 square meters to over 250 square meters and are furnished in keeping with the enduring history of the hotel. A stay at Heritage Suites includes the experience of the Long Room, a private lounge with personal service.

## 2 BEDROOM HERITAGE SUITE

These suites range in size from 70 square meters to over 250 square meters and are furnished in keeping with the enduring history of the hotel. A stay at Heritage Suites includes the experience of the Long Room, a private lounge with personal service.

## HERITAGE SCANDINAVIAN SUITE

These suites range in size from 70 square meters to over 250 square meters and are furnished in keeping with the enduring history of the hotel. A stay at Heritage Suites includes the experience of the Long Room, a private lounge with personal service.

## HERITAGE OCEAN VIEW BALCONY SUITE

These suites range in size from 70 square meters to over 250 square meters and are furnished in keeping with the enduring history of the hotel. A stay at Heritage Suites includes the experience of the Long Room, a private lounge with personal service.