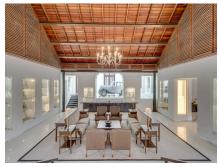

## COLOMBO, WEST-COAST, SRI LANKA

The Galle Face Hotel, established in 1864, is a colonial city hotel facing the famous Galle Face Green in Colombo, Sri Lanka, and is one of the oldest hotels east of the Suez. Combining historic charm with modern luxury, it offers 156 rooms, diverse dining options, a seawater pool, and the iconic Chequerboard sunset spot. Recognised with multiple awards, including "Best Heritage Hotel," it is a cultural landmark showcasing its rich history through a museum and art gallery. Guests can enjoy world-class hospitality and the unique ambiance of this oceanfront gem.