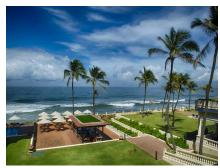

## COLOMBO, WEST-COAST, SRI LANKA

The Galle Face Hotel, established in 1864, is a colonial city hotel facing the famous Galle Face Green in Colombo, Sri Lanka, and is one of the oldest hotels east of the Suez. Combining historic charm with modern luxury, it offers 156 rooms, diverse dining options, a seawater pool, and the iconic Chequerboard sunset spot. Recognised with multiple awards, including "Best Heritage Hotel," it is a cultural landmark showcasing its rich history through a museum and art gallery. Guests can enjoy world-class hospitality and the unique ambiance of this oceanfront gem.