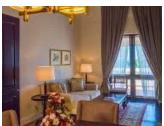

#### HERITAGE SUITE SEA & CITY VIEW

These suites range in size from 70 square meters to over 250 square meters and are furnished in keeping with the enduring history of the hotel. A stay at Heritage Suites includes the experience of the Long Room, a private lounge with personal service.

## 2 BEDROOM HERITAGE SUITE

These suites range in size from 70 square meters to over 250 square meters and are furnished in keeping with the enduring history of the hotel. A stay at Heritage Suites includes the experience of the Long Room, a private lounge with personal service.

## HERITAGE SCANDINAVIAN SUITE

These suites range in size from 70 square meters to over 250 square meters and are furnished in keeping with the enduring history of the hotel. A stay at Heritage Suites includes the experience of the Long Room, a private lounge with personal service.

## HERITAGE OCEAN VIEW BALCONY SUITE

These suites range in size from 70 square meters to over 250 square meters and are furnished in keeping with the enduring history of the hotel. A stay at Heritage Suites includes the experience of the Long Room, a private lounge with personal service.