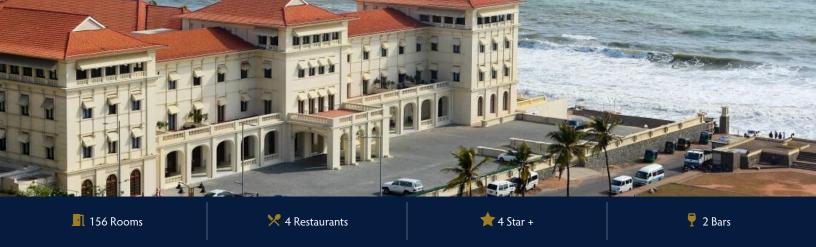

# **GALLE FACE HOTEL**

## COLOMBO, WEST-COAST, SRI LANKA

The Galle Face Hotel, established in 1864, is a colonial city hotel facing the famous Galle Face Green in Colombo, Sri Lanka, and is one of the oldest hotels east of the Suez. Combining historic charm with modern luxury, it offers 156 rooms, diverse dining options, a seawater pool, and the iconic Chequerboard sunset spot. Recognised with multiple awards, including "Best Heritage Hotel," it is a cultural landmark showcasing its rich history through a museum and art gallery. Guests can enjoy world-class hospitality and the unique ambiance of this oceanfront gem.