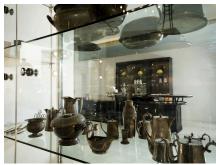

## COLOMBO, WEST-COAST, SRI LANKA

The Galle Face Hotel, established in 1864, is a colonial city hotel facing the famous Galle Face Green in Colombo, Sri Lanka, and is one of the oldest hotels east of the Suez. Combining historic charm with modern luxury, it offers 156 rooms, diverse dining options, a seawater pool, and the iconic Chequerboard sunset spot. Recognised with multiple awards, including "Best Heritage Hotel," it is a cultural landmark showcasing its rich history through a museum and art gallery. Guests can enjoy world-class hospitality and the unique ambiance of this oceanfront gem.