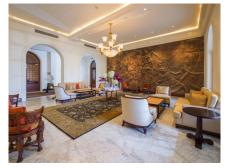

## COLOMBO, WEST-COAST, SRI LANKA

The Galle Face Hotel, established in 1864, is a colonial city hotel facing the famous Galle Face Green in Colombo, Sri Lanka, and is one of the oldest hotels east of the Suez. Combining historic charm with modern luxury, it offers 156 rooms, diverse dining options, a seawater pool, and the iconic Chequerboard sunset spot. Recognised with multiple awards, including "Best Heritage Hotel," it is a cultural landmark showcasing its rich history through a museum and art gallery. Guests can enjoy world-class hospitality and the unique ambiance of this oceanfront gem.