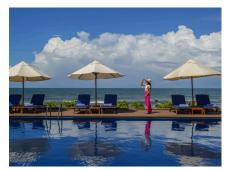

## COLOMBO, WEST-COAST, SRI LANKA

The Galle Face Hotel, established in 1864, is a colonial city hotel facing the famous Galle Face Green in Colombo, Sri Lanka, and is one of the oldest hotels east of the Suez. Combining historic charm with modern luxury, it offers 156 rooms, diverse dining options, a seawater pool, and the iconic Chequerboard sunset spot. Recognised with multiple awards, including "Best Heritage Hotel," it is a cultural landmark showcasing its rich history through a museum and art gallery. Guests can enjoy world-class hospitality and the unique ambiance of this oceanfront gem.