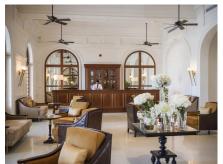

# **GALLE FACE HOTEL**

## COLOMBO, WEST-COAST, SRI LANKA

The Galle Face Hotel, established in 1864, is a colonial city hotel facing the famous Galle Face Green in Colombo, Sri Lanka, and is one of the oldest hotels east of the Suez. Combining historic charm with modern luxury, it offers 156 rooms, diverse dining options, a seawater pool, and the iconic Chequerboard sunset spot. Recognised with multiple awards, including "Best Heritage Hotel," it is a cultural landmark showcasing its rich history through a museum and art gallery. Guests can enjoy world-class hospitality and the unique ambiance of this oceanfront gem.