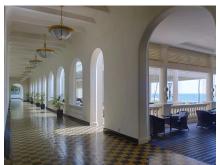

# **GALLE FACE HOTEL**

## COLOMBO, WEST-COAST, SRI LANKA

The Galle Face Hotel, established in 1864, is a colonial city hotel facing the famous Galle Face Green in Colombo, Sri Lanka, and is one of the oldest hotels east of the Suez. Combining historic charm with modern luxury, it offers 156 rooms, diverse dining options, a seawater pool, and the iconic Chequerboard sunset spot. Recognised with multiple awards, including "Best Heritage Hotel," it is a cultural landmark showcasing its rich history through a museum and art gallery. Guests can enjoy world-class hospitality and the unique ambiance of this oceanfront gem.