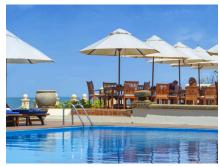

## **FIREBEACH**

Al fresco to its core with a rustic-chic and laid back design celebrating natural materials and traditional craftsmanship, Firebeach brings right to the centre of Colombo a new concept of Beach Club with a combination of lounging, dining, music and entertainment, all in one experience.