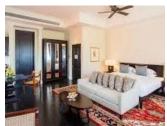

## **ACCOMMODATIONS**

#### HERITAGE SUITE SEA & CITY VIEW

These suites range in size from 70 square meters to over 250 square meters and are furnished in keeping with the enduring history of the hotel. A stay at Heritage Suites includes the experience of the Long Room, a private lounge with personal service.

## 2 BEDROOM HERITAGE SUITE

These suites range in size from 70 square meters to over 250 square meters and are furnished in keeping with the enduring history of the hotel. A stay at Heritage Suites includes the experience of the Long Room, a private lounge with personal service.