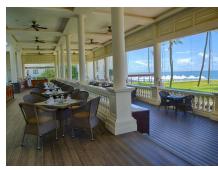

## THE VERANDAH

The food offering throughout the day is focused on perfectly executed Ceylonese cuisine, reminiscent of the regional flavours imported by colonial routes, a selection of old and new world wines, along with imported and local beers.