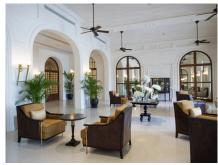

# **GALLE FACE HOTEL**

## COLOMBO, WEST-COAST, SRI LANKA

The Galle Face Hotel, established in 1864, is a colonial city hotel facing the famous Galle Face Green in Colombo, Sri Lanka, and is one of the oldest hotels east of the Suez. Combining historic charm with modern luxury, it offers 156 rooms, diverse dining options, a seawater pool, and the iconic Chequerboard sunset spot. Recognised with multiple awards, including "Best Heritage Hotel," it is a cultural landmark showcasing its rich history through a museum and art gallery. Guests can enjoy world-class hospitality and the unique ambiance of this oceanfront gem.