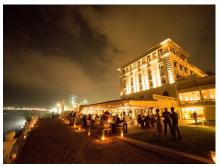

# **GALLE FACE HOTEL**

## COLOMBO, WEST-COAST, SRI LANKA

The Galle Face Hotel, established in 1864, is a colonial city hotel facing the famous Galle Face Green in Colombo, Sri Lanka, and is one of the oldest hotels east of the Suez. Combining historic charm with modern luxury, it offers 156 rooms, diverse dining options, a seawater pool, and the iconic Chequerboard sunset spot. Recognised with multiple awards, including "Best Heritage Hotel," it is a cultural landmark showcasing its rich history through a museum and art gallery. Guests can enjoy world-class hospitality and the unique ambiance of this oceanfront gem.

## **FIREBEACH**

Al fresco to its core with a rustic-chic and laid back design celebrating natural materials and traditional craftsmanship, Firebeach brings right to the centre of Colombo a new concept of Beach Club with a combination of lounging, dining, music and entertainment, all in one experience.

## KING OF THE MAMBO

It's time to revel in the nostalgic yet vibrant vibe of Havana – with amazing cocktails, indulgently delicious food and music that will get guests dancing all night long. Open daily from 12 noon to midnight and will be featuring nightly entertainment.