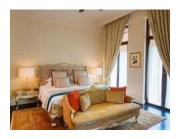

## SUPERIOR ROOM

Superior rooms feature queen and twin size beds.

2 Adults

## LANDMARK ROOMS

Twin and queen size beds are available

2 Adults

## PREMIER ROOMS

Approximately 40 square meters in size, these rooms feature twin, queen and king sized

2 Adults