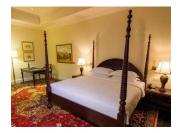

#### HERITAGE SUITE SEA & CITY VIEW

These suites range in size from 70 square meters to over 250 square meters and are furnished in keeping with the enduring history of the hotel. A stay at Heritage Suites includes the experience of the Long Room, a private lounge with personal service.

## 2 BEDROOM HERITAGE SUITE

These suites range in size from 70 square meters to over 250 square meters and are furnished in keeping with the enduring history of the hotel. A stay at Heritage Suites includes the experience of the Long Room, a private lounge with personal service.

## HERITAGE SCANDINAVIAN SUITE

These suites range in size from 70 square meters to over 250 square meters and are furnished in keeping with the enduring history of the hotel. A stay at Heritage Suites includes the experience of the Long Room, a private lounge with personal service.

## HERITAGE OCEAN VIEW BALCONY SUITE

These suites range in size from 70 square meters to over 250 square meters and are furnished in keeping with the enduring history of the hotel. A stay at Heritage Suites includes the experience of the Long Room, a private lounge with personal service.