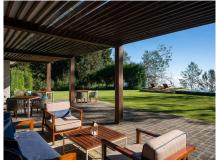

## THE DINING ROOM

The kitchen at Goatfell promises locally sourced, freshly cooked food, served in an upcountry fine dining experience. The butlers make guests feel at home by mixing their favourite drinks, serving afternoon tea in the garden and gourmet meals in the cosy indoor dining room or outside on the veranda. Rates are all inclusive, so expect to tuck into a hearty breakfast followed by a 'Planter's Lunch' – a selection of daily curries – before moving onto afternoon tea and later, an a la carte dinner. Snacks and drinks, including favourite tipples, best-enjoyed beside the warm crackling fireplace of the comfortable sitting room, are also included in the daily rate.