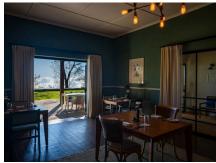

## THE DINING ROOM

The kitchen at Goatfell promises locally sourced, freshly cooked food, served in an upcountry fine dining experience. The butlers make guests feel at home by mixing their favourite drinks, serving afternoon tea in the garden and gourmet meals in the cosy indoor dining room or outside on the veranda. Rates are all inclusive, so expect to tuck into a hearty breakfast followed by a 'Planter's Lunch' – a selection of daily curries – before moving onto afternoon tea and later, an a la carte dinner. Snacks and drinks, including favourite tipples, best-enjoyed beside the warm crackling fireplace of the comfortable sitting room, are also included in the daily rate.