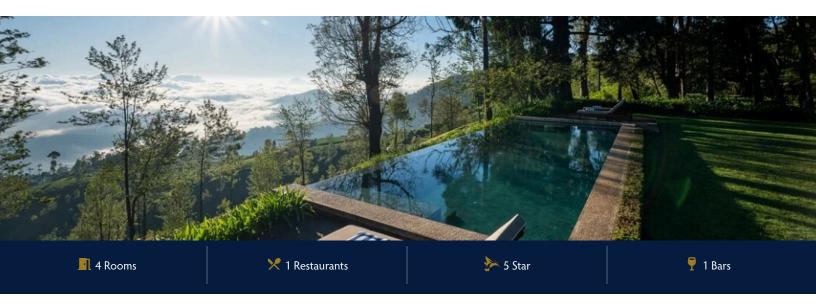

# NUWARA ELIYA, CENTRAL HIGHLANDS, SRI LANKA

Perched amongst tea bushes amidst the Concordia Estate, high up on a hill near Nuwara Eliya, Goatfell is a luxurious, recently renovated four-bedroom tea bungalow hotel. This former estate manager's bungalow still resonates with the warmth and up country charm of a bygone era. With gourmet food and Butler service, guests can relax on covered verandas, in the warmth of the log fired sitting room or enjoy tea field views from the infinity swimming pool.