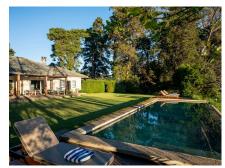

# NUWARA ELIYA, CENTRAL HIGHLANDS, SRI LANKA

Perched amongst tea bushes amidst the Concordia Estate, high up on a hill near Nuwara Eliya, Goatfell is a luxurious, recently renovated four-bedroom tea bungalow hotel. This former estate manager's bungalow still resonates with the warmth and up country charm of a bygone era. With gourmet food and Butler service, guests can relax on covered verandas, in the warmth of the log fired sitting room or enjoy tea field views from the infinity swimming pool.