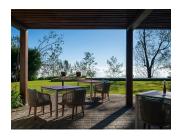

#### THE DINING ROOM

The kitchen at Goatfell promises locally sourced, freshly cooked food, served in an upcountry fine dining experience. The butlers make guests feel at home by mixing their favourite drinks, serving afternoon tea in the garden and gourmet meals in the cosy indoor dining room or outside on the veranda. Rates are all inclusive, so expect to tuck into a hearty breakfast followed by a 'Planter's Lunch' – a selection of daily curries – before moving onto afternoon tea and later, an a la carte dinner. Snacks and drinks, including favourite tipples, best-enjoyed beside the warm crackling fireplace of the comfortable sitting room, are also included in the daily rate.