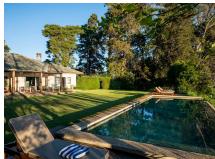

### NUWARA ELIYA, CENTRAL HIGHLANDS, SRI LANKA

Perched amongst tea bushes amidst the Concordia Estate, high up on a hill near Nuwara Eliya, Goatfell is a luxurious, recently renovated four-bedroom tea bungalow hotel. This former estate manager's bungalow still resonates with the warmth and up country charm of a bygone era. With gourmet food and Butler service, guests can relax on covered verandas, in the warmth of the log fired sitting room or enjoy tea field views from the infinity swimming pool.