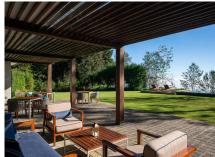

#### THE DINING ROOM

The kitchen at Goatfell promises locally sourced, freshly cooked food, served in an upcountry fine dining experience. The butlers make guests feel at home by mixing their favourite drinks, serving afternoon tea in the garden and gourmet meals in the cosy indoor dining room or outside on the veranda. Rates are all inclusive, so expect to tuck into a hearty breakfast followed by a 'Planter's Lunch' – a selection of daily curries – before moving onto afternoon tea and later, an a la carte dinner. Snacks and drinks, including favourite tipples, best-enjoyed beside the warm crackling fireplace of the comfortable sitting room, are also included in the daily rate.