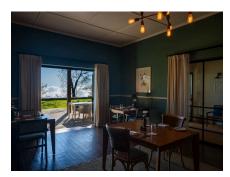

#### THE DINING ROOM

The kitchen at Goatfell promises locally sourced, freshly cooked food, served in an upcountry fine dining experience. The butlers make guests feel at home by mixing their favourite drinks, serving afternoon tea in the garden and gourmet meals in the cosy indoor dining room or outside on the veranda. Rates are all inclusive, so expect to tuck into a hearty breakfast followed by a 'Planter's Lunch' – a selection of daily curries – before moving onto afternoon tea and later, an a la carte dinner. Snacks and drinks, including favourite tipples, best-enjoyed beside the warm crackling fireplace of the comfortable sitting room, are also included in the daily rate.