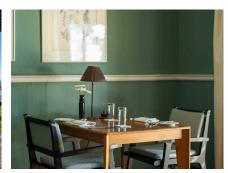

#### THE DINING ROOM

The kitchen at Goatfell promises locally sourced, freshly cooked food, served in an upcountry fine dining experience. The butlers make guests feel at home by mixing their favourite drinks, serving afternoon tea in the garden and gourmet meals in the cosy indoor dining room or outside on the veranda. Rates are all inclusive, so expect to tuck into a hearty breakfast followed by a 'Planter's Lunch' – a selection of daily curries – before moving onto afternoon tea and later, an a la carte dinner. Snacks and drinks, including favourite tipples, best-enjoyed beside the warm crackling fireplace of the comfortable sitting room, are also included in the daily rate.