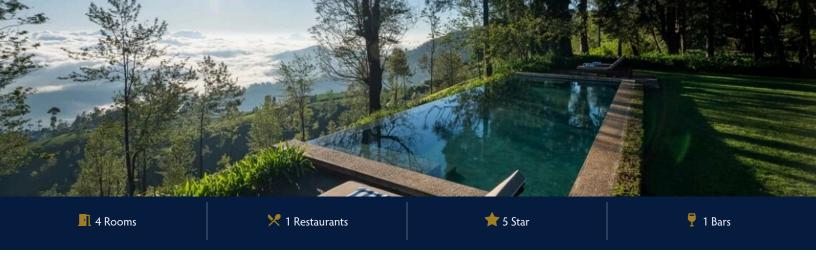

### NUWARA ELIYA, CENTRAL HIGHLANDS, SRI LANKA

Perched amongst tea bushes amidst the Concordia Estate, high up on a hill near Nuwara Eliya, Goatfell is a luxurious, recently renovated four-bedroom tea bungalow hotel. This former estate manager's bungalow still resonates with the warmth and up country charm of a bygone era. With gourmet food and Butler service, guests can relax on covered verandas, in the warmth of the log fired sitting room or enjoy tea field views from the infinity swimming pool.