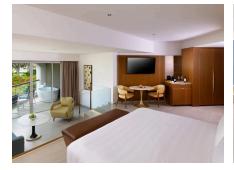

#### ACCOMMODATIONS

CARIBBEAN SUITE (KING BED & SOFA BED)

🗰 2 Adults

CARIBBEAN SUITE (DOUBLE BEDS & SOFA BED)

🗰 2 Adults

#### 1

CARIBBEAN SAND SUITE (KING BED & SOFA BED)

🗰 2 Adults

CARIBBEAN SAND SUITE (DOUBLE BEDS & SOFA BED)

CARIBBEAN DIAMOND (KING BED & SOFA BED)

CARIBBEAN DIAMOND (DOUBLE BEDS & SOFA BED)

ROCK ROYALTY CARIBBEAN SAND SUITE (KING BED & SOFA BED )