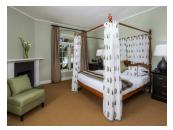

#### GOVERNORS SUITE

Named after the British Governor the room has a Genuine Ebony four poster bed and 400-year-old, now extinct Calamander writing table.