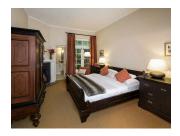

#### QUEENS SUITE

Named after the English Queen who had visited and stayed in Nuwara Eliya the Queen's room is a small and cosy room,