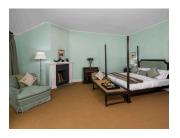

#### GOVERNORS SUITE

Named after the British Governor the room has a Genuine Ebony four poster bed and 400-year-old, now extinct Calamander writing table.