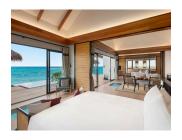

#### ONE BEDROOM OVERWATER SUITE WITH POOL

181 sq. m. / 1948 sq. ft., private panoramic pool, separate living room. Sleeps 2 adults + 2 children under 12 years old, or 3 adults.