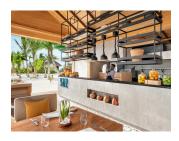

EACH POOL VILLA

306 sq. m / 3293 sq. ft., living room, suited for families. Direct access to the beach. This villa provides extra space, featuring a living room, maids room, and pantry area. Sleeps 6 with two extra beds.





#### ONE BEDROOM FAMILY BEACH POOL VILLA

138 sq. m. / 1485 sq. ft. Direct access to the beach. The Villa has 1 King Size Bed and Sofa Bed. Sleeps 3 Adults or 2 Adults + 2 Children under 12 years old.



### **FOOD AND DRINK**

#### **RESTAURANTS**



#### **ORIGIN**

Italian cuisine - The overwater specialty restaurant featuring signature Italian flavours for dinner.



#### HABITAT

Asian, Western and Italian Cuisine - The all-day dining restaurant open for breakfast and dinner, with live entertainment during regular themed nights. It offers buffet or a la carte.



## **BEACH SHACK**

Grilled Meat & Seafood - Located right next to Aura Pool Bar, Beach Shack is a barefoot restaurant, open for lunch and dinner. The Beach Shack offers premium cuts of meats and fresh seafood cooked directly on fire giving the food a characteristic smoky flavour.

## **BARS**



**AURA** 



COCKTAIL LAB



**EDEN** 



RE:FUEL







SKYE

## GALLERY