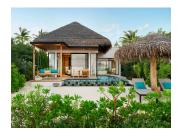

#### ONE BEDROOM FAMILY BEACH POOL VILLA

138 sq. m. / 1485 sq. ft. Direct access to the beach. The Villa has 1 King Size Bed and Sofa Bed. Sleeps 3 Adults or 2 Adults + 2 Children under 12 years old.