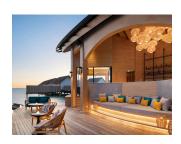

## NORTH MALE ATOLL, MALDIVES

Hilton Maldives Amingiri Resort & Spa is located just 20 minutes by premium speedboat transfers from the Velana International Airport and has 108 beach and overwater villas, each with a private pool. Dedicated Guest Experience Makers (GEMs) are assigned per villa, throughout the stay. Dine-around experiences at eight signature restaurants, bars, and lounges, including Origin, the overwater specialty restaurant featuring signature Italian flavours for dinner, one of the first Cocktails' LAB in Maldives and Eden, the Champagne & Gin Bar for adults only. For family holidays they offer one of the largest kids' clubs in the Maldives, Krakengiri, along with Re:Fuel, a rooftop lounge for family-friendly milkshake workshops and movie nights. The resort also has the Spa as Amingiri Spa & Hammam, yoga pavilion, 24-hour fitness centre, Salon, grooming lounge, futsal field and a multi-purpose court with tennis, badminton, volleyball, and basketball. Dive centre, lifestyle Boutique, photo studio and Art Centre can also be found here. Two bicycles per room are available and kids bicycles and baby seats are available on a request basis. Hilton Maldives Amingiri offers Bed & Breakfast, Half Board, Full Board and a beverage package (Alcoholic and Nonalcoholic). Guests can choose from 8 different pillow types and all villas are equipped with Minibar, Nespresso machines, Kettle and LG brand TV with free WI-FI throughout the island.