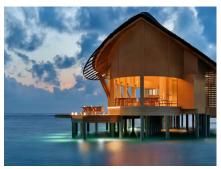

## NORTH MALE ATOLL, MALDIVES

Hilton Maldives Amingiri Resort & Spa is located just 20 minutes by premium speedboat transfers from the Velana International Airport and has 108 beach and overwater villas, each with a private pool. Dedicated Guest Experience Makers (GEMs) are assigned per villa, throughout the stay. Dine-around experiences at eight signature restaurants, bars, and lounges, including Origin, the overwater specialty restaurant featuring signature Italian flavours for dinner, one of the first Cocktails' LAB in Maldives and Eden, the Champagne & Gin Bar for adults only. For family holidays they offer one of the largest kids' clubs in the Maldives, Krakengiri, along with Re:Fuel, a rooftop lounge for family-friendly milkshake workshops and movie nights. The resort also has the Spa as Amingiri Spa & Hammam, yoga pavilion, 24-hour fitness centre, Salon, grooming lounge, futsal field and a multi-purpose court with tennis, badminton, volleyball, and basketball. Dive centre, lifestyle Boutique, photo studio and Art Centre can also be found here. Two bicycles per room are available and kids bicycles and baby seats are available on a request basis. Hilton Maldives Amingiri offers Bed & Breakfast, Half Board, Full Board and a beverage package (Alcoholic and Nonalcoholic). Guests can choose from 8 different pillow types and all villas are equipped with Minibar, Nespresso machines, Kettle and LG brand TV with free WI-FI throughout the island.

## ONE BEDROOM OVERWATER POOL VILLA

154 sq. m. / 1657 sq. ft., private pool, direct access to ocean. Sleeps 3 with an extra bed.