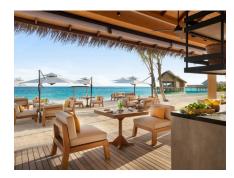

## **BEACH SHACK**

Grilled Meat & Seafood - Located right next to Aura Pool Bar, Beach Shack is a barefoot restaurant, open for lunch and dinner. The Beach Shack offers premium cuts of meats and fresh seafood cooked directly on fire giving the food a characteristic smoky flavour.