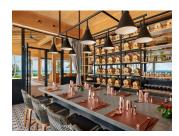

#### HABITAT

Asian, Western and Italian Cuisine - The all-day dining restaurant open for breakfast and dinner, with live entertainment during regular themed nights. It offers buffet or a la carte.