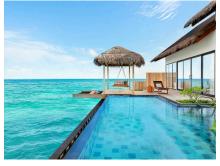

## ONE BEDROOM OVERWATER POOL VILLA

154 sq. m. / 1657 sq. ft., private pool, direct access to ocean. Sleeps 3 with an extra bed.

## ONE BEDROOM BEACH POOL VILLA

138 sq. m. / 1485 sq. ft. Direct access to the beach. Sleeps 3 with an extra bed.