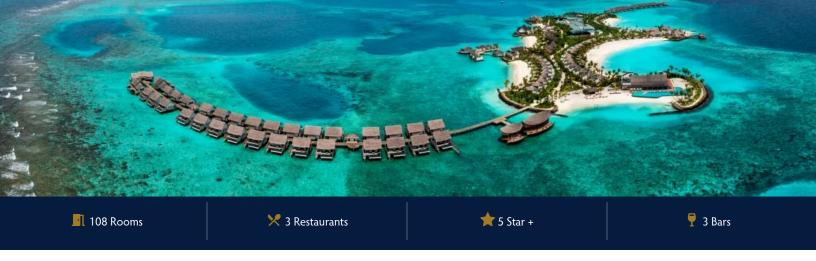

# **HILTON MALDIVES AMINGIRI RESORT & SPA**

## NORTH MALE ATOLL, MALDIVES

Hilton Maldives Amingiri Resort & Spa is located just 20 minutes by premium speedboat transfers from the Velana International Airport and has 108 beach and overwater villas, each with a private pool. Dedicated Guest Experience Makers (GEMs) are assigned per villa, throughout the stay. Dine-around experiences at eight signature restaurants, bars, and lounges, including Origin, the overwater specialty restaurant featuring signature Italian flavours for dinner, one of the first Cocktails' LAB in Maldives and Eden, the Champagne & Gin Bar for adults only. For family holidays they offer one of the largest kids' clubs in the Maldives, Krakengiri, along with Re:Fuel, a rooftop lounge for family-friendly milkshake workshops and movie nights. The resort also has the Spa as Amingiri Spa & Hammam, yoga pavilion, 24-hour fitness centre, Salon, grooming lounge, futsal field and a multi-purpose court with tennis, badminton, volleyball, and basketball. Dive centre, lifestyle Boutique, photo studio and Art Centre can also be found here. Two bicycles per room are available and kids bicycles and baby seats are available on a request basis. Hilton Maldives Amingiri offers Bed & Breakfast, Half Board, Full Board and a beverage package (Alcoholic and Nonalcoholic). Guests can choose from 8 different pillow types and all villas are equipped with Minibar, Nespresso machines, Kettle and LG brand TV with free WI-FI throughout the island.