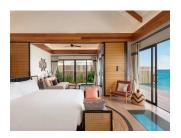

#### ONE BEDROOM OVERWATER SUITE WITH POOL

181 sq. m. / 1948 sq. ft., private panoramic pool, separate living room. Sleeps 2 adults + 2 children under 12 years old, or 3 adults.