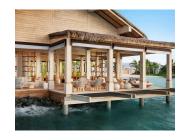

## NORTH MALE ATOLL, MALDIVES

Hilton Maldives Amingiri Resort & Spa is located just 20 minutes by premium speedboat transfers from the Velana International Airport and has 108 beach and overwater villas, each with a private pool. Dedicated Guest Experience Makers (GEMs) are assigned per villa, throughout the stay. Dine-around experiences at eight signature restaurants, bars, and lounges, including Origin, the overwater specialty restaurant featuring signature Italian flavours for dinner, one of the first Cocktails' LAB in Maldives and Eden, the Champagne & Gin Bar for adults only. For family holidays they offer one of the largest kids' clubs in the Maldives, Krakengiri, along with Re:Fuel, a rooftop lounge for family-friendly milkshake workshops and movie nights. The resort also has the Spa as Amingiri Spa & Hammam, yoga pavilion, 24-hour fitness centre, Salon, grooming lounge, futsal field and a multi-purpose court with tennis, badminton, volleyball, and basketball. Dive centre, lifestyle Boutique, photo studio and Art Centre can also be found here. Two bicycles per room are available and kids bicycles and baby seats are available on a request basis. Hilton Maldives Amingiri offers Bed & Breakfast, Half Board, Full Board and a beverage package (Alcoholic and Nonalcoholic). Guests can choose from 8 different pillow types and all villas are equipped with Minibar, Nespresso machines, Kettle and LG brand TV with free WI-FI throughout the island.