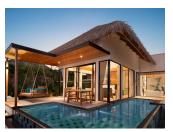

## ONE BEDROOM OVERWATER POOL VILLA

154 sq. m. / 1657 sq. ft., private pool, direct access to ocean. Sleeps 3 with an extra bed.

## ONE BEDROOM BEACH POOL VILLA

138 sq. m. / 1485 sq. ft. Direct access to the beach. Sleeps 3 with an extra bed.