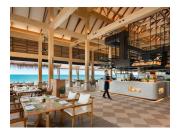

#### HABITAT

Asian, Western and Italian Cuisine - The all-day dining restaurant open for breakfast and dinner, with live entertainment during regular themed nights. It offers buffet or a la carte.