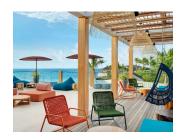

## NORTH MALE ATOLL, MALDIVES

Hilton Maldives Amingiri Resort & Spa is located just 20 minutes by premium speedboat transfers from the Velana International Airport and has 108 beach and overwater villas, each with a private pool. Dedicated Guest Experience Makers (GEMs) are assigned per villa, throughout the stay. Dine-around experiences at eight signature restaurants, bars, and lounges, including Origin, the overwater specialty restaurant featuring signature Italian flavours for dinner, one of the first Cocktails' LAB in Maldives and Eden, the Champagne & Gin Bar for adults only. For family holidays they offer one of the largest kids' clubs in the Maldives, Krakengiri, along with Re:Fuel, a rooftop lounge for family-friendly milkshake workshops and movie nights. The resort also has the Spa as Amingiri Spa & Hammam, yoga pavilion, 24-hour fitness centre, Salon, grooming lounge, futsal field and a multi-purpose court with tennis, badminton, volleyball, and basketball. Dive centre, lifestyle Boutique, photo studio and Art Centre can also be found here. Two bicycles per room are available and kids bicycles and baby seats are available on a request basis. Hilton Maldives Amingiri offers Bed & Breakfast, Half Board, Full Board and a beverage package (Alcoholic and Nonalcoholic). Guests can choose from 8 different pillow types and all villas are equipped with Minibar, Nespresso machines, Kettle and LG brand TV with free WI-FI throughout the island.