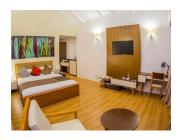

#### SUPERIOR BEACH BUNGALOW

Located on the beachfront, these Superior Beach Bungalows feature a king size four poster bed, private sundeck with day bed and semi-open-air bathroom with outdoor shower.