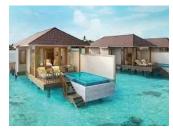

#### JUNIOR SUITE

Junior Suites are located in a separate structure on the beach. Expect spectacular views, colonial-style designs, a separate living room and a private terrace. The bathroom comes with a shower and bathtub and eco-friendly amenities. Junior Suite can accommodate 3 adults, 2 adults + 1 teen, 2 adults + 2 children or a baby.