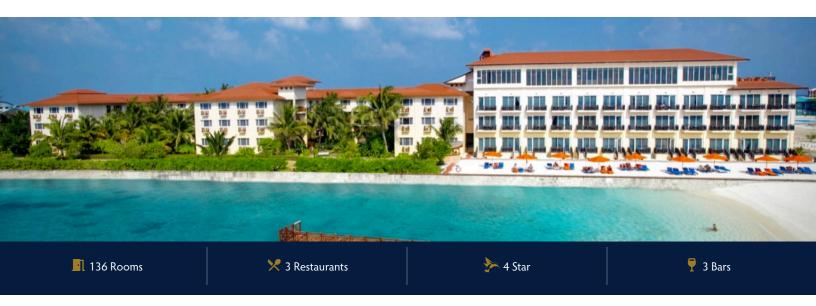

# **HULHULE ISLAND HOTEL**

## **MEEMU**

Hulhule Island Hotel, located on the International airport island, is a modern and exotic hotel catering to the diversified needs of guests. Set in a heavenly ambiance of turquoise blue waters, this Maldives airport hotel is a perfect place for the guests on leisure as well as on business. It is a happening place to be in; as well it is a tranquil haven at various locations within the hotel.