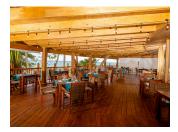

#### ON THE GRILL (STEAKHOUSE)

Right in front of the beach, this amazing restaurant offers a unique space where you will enjoy breakfast during the day and delicious cuts of meats and grilled meat during the night. \*Reservation required