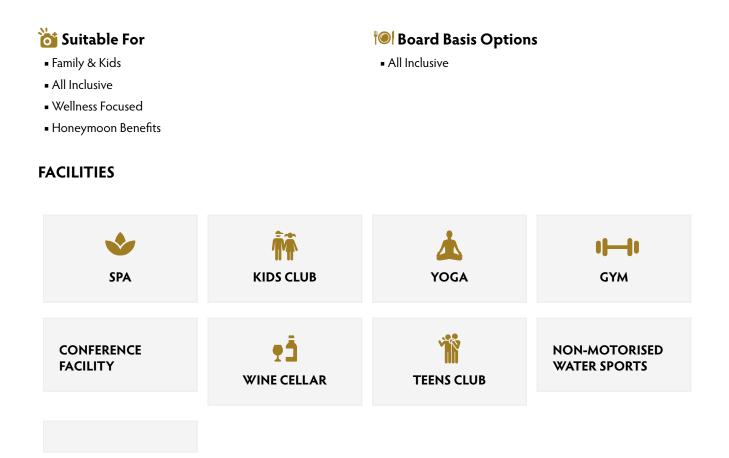

# IMPRESSIVE PUNTA CANA RESORTS & SPAS DOMINICAN REPUBLIC

Impressive Punta Cana is a waterfront resort located only 25 minutes from Punta Cana International Airport, on the idyllic El Cortecito Beach in the heart of Bávaro. As the preferred resort for families, it offers a sea of entertainment alternatives and fun activities, within the all-inclusive program. It is known for its stunning white sand beach with coconut trees, turquoise water and impressive walkway over the sea. This is the perfect destination for families, couples and groups searching for a place in which to relax and enjoy the sun, beach and endless fun.



#### MOTORISED WATER SPORTS

# ACCOMMODATIONS



#### TROPICAL VIEW ROOM

These double rooms have a balcony or terrace with a garden view. They come with airconditioning, minibar\*, iron and ironing board, shower, hairdryer, safety deposit box and tea and coffee-making facilities. They can sleep up to 4 people with a king-size bed or 2 double beds.

💮 2 Adults



#### POOL VIEW ROOM

These double rooms have a balcony or terrace with a pool view. They come with airconditioning, minibar\*, iron and ironing board, shower, hairdryer, safety deposit box and tea and coffee-making facilities. They can sleep up to 4 people with a king-size bed or 2 double beds.



#### OCEAN VIEW ROOM

These double rooms have a balcony or terrace with ocean view. They come with airconditioning, minibar\*, iron a