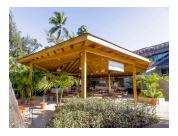

#### ON THE GRILL (STEAKHOUSE)

Right in front of the beach, this amazing restaurant offers a unique space where you will enjoy breakfast during the day and delicious cuts of meats and grilled meat during the night. \*Reservation required