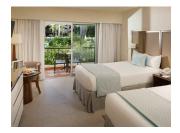

#### TROPICAL VIEW ROOM

These double rooms have a balcony or terrace with a garden view. They come with airconditioning, minibar\*, iron and ironing board, shower, hairdryer, safety deposit box and tea and coffee-making facilities. They can sleep up to 4 people with a king-size bed or 2 double beds.

#### POOL VIEW ROOM

These double rooms have a balcony or terrace with a pool view. They come with airconditioning, minibar\*, iron and ironing board, shower, hairdryer, safety deposit box and tea and coffee-making facilities. They can sleep up to 4 people with a king-size bed or 2 double beds.

#### OCEAN VIEW ROOM

These double rooms have a balcony or terrace with ocean view. They come with airconditioning, minibar\*, iron and ironing board, shower, hairdryer, safety deposit box and tea and coffee-making facilities. They can sleep up to 4 people with a king-size bed or 2 double beds.