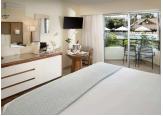

#### TROPICAL VIEW ROOM

These double rooms have a balcony or terrace with a garden view. They come with airconditioning, minibar\*, iron and ironing board, shower, hairdryer, safety deposit box and tea and coffee-making facilities. They can sleep up to 4 people with a king-size bed or 2 double beds.

#### POOL VIEW ROOM

These double rooms have a balcony or terrace with a pool view. They come with airconditioning, minibar\*, iron and ironing board, shower, hairdryer, safety deposit box and tea and coffee-making facilities. They can sleep up to 4 people with a king-size bed or 2 double beds.

#### OCEAN VIEW ROOM

These double rooms have a balcony or terrace with ocean view. They come with airconditioning, minibar\*, iron and ironing board, shower, hairdryer, safety deposit box and tea and coffee-making facilities. They can sleep up to 4 people with a king-size bed or 2 double beds.