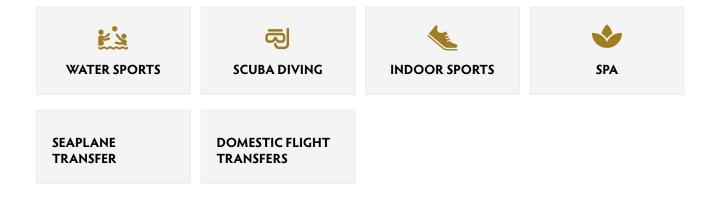

## FACILITIES

# **∱**≒ Transfers

- Seaplane Transfer
- Domestic Flight + Speed Boat Transfer