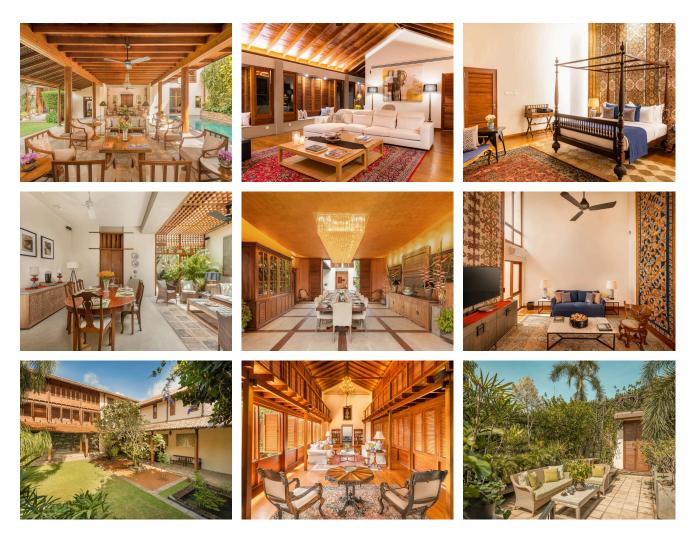

# ISHQ COLOMBO COLOMBO, WEST, SRI LANKA

Ishq Colombo is a stunning 4-suite luxury villa could accommodate a maximum of 10 guests (adults and children) and was designed by Channa Daswatta, a protégé of the late architect Geoffrey Bawa. The villa pays homage to Sri Lanka's rich history, with balanced auras of Dutch and English heritage lingering about at every nook and cranny. From the luxurious brushed brass fittings to the elegantly landscaped garden, the attention to detail is evident in the design of the villa, which takes guests back to the old-world charm of the island's colonial heritage and offers the most unique luxury experience in Colombo.

#### GALLERY