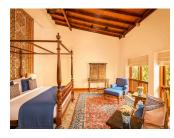

#### MASTER SUITE 1

Master Suite One is a generous space located on the first floor of our private villa in Colombo. Accented by warm rugs and eye-catching wall hangings, the suite is furnished with a king-sized four-poster bed and has its own living room for you to relax more privately. Balcony railings allow the windows to be opened widely to the balmy outdoors where a view of the swimming pool shimmers below. This suite is also accessorised with a dressing room which leads into a luxurious ensuite bathroom with twin washbasins and a rain shower.