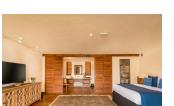

#### MASTER SUITE 1

Master Suite One is a generous space located on the first floor of our private villa in Colombo. Accented by warm rugs and eye-catching wall hangings, the suite is furnished with a king-sized four-poster bed and has its own living room for you to relax more privately. Balcony railings allow the windows to be opened widely to the balmy outdoors where a view of the swimming pool shimmers below. This suite is also accessorised with a dressing room which leads into a luxurious ensuite bathroom with twin washbasins and a rain shower.