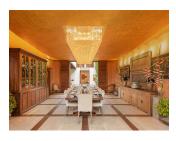

## DINING AT ISHQ COLOMBO

A private dining area & a separate breakfast space for guests. Guests are permitted to bring their own alcohol to be served here.