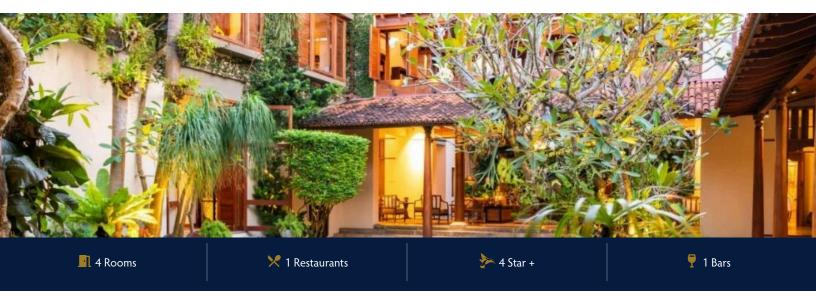

# ISHQ COLOMBO COLOMBO, WEST, SRI LANKA

Ishq Colombo is a stunning 4-suite luxury villa could accommodate a maximum of 10 guests (adults and children) and was designed by Channa Daswatta, a protégé of the late architect Geoffrey Bawa. The villa pays homage to Sri Lanka's rich history, with balanced auras of Dutch and English heritage lingering about at every nook and cranny. From the luxurious brushed brass fittings to the elegantly landscaped garden, the attention to detail is evident in the design of the villa, which takes guests back to the old-world charm of the island's colonial heritage and offers the most unique luxury experience in Colombo.