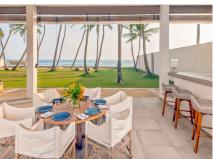

## DINING AT TALPE

One long dining table where meals are served, and guests are welcome to bring their own alcohol, which we will gladly be served for them.