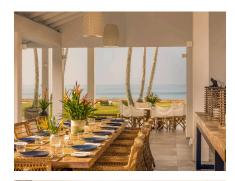

## DINING AT TALPE

One long dining table where meals are served, and guests are welcome to bring their own alcohol, which we will gladly be served for them.