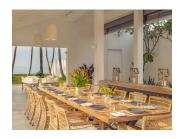

# **FOOD AND DRINK**

#### **RESTAURANT**

## DINING AT TALPE

One long dining table where meals are served, and guests are welcome to bring their own alcohol, which we will gladly be served for them.