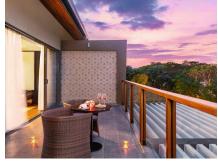

#### **GALLERY SUITE**

Regally designed with a Jacuzzi on a private balcony overlooking the majestic Mahaweli River. Modern amenities include a comfortable seating area, 40" TV, fully stocked mini bar, and opulent en-suite bathroom.

#### KANDYAN SUITE

Spacious living room, elegant bedroom, walk-in closet, luxury bathroom with deepsoaking bathtub. Expansive balconies with breathtaking views of Kandy. Guests can enjoy personalised service with a personal butler and 24-hour room service.