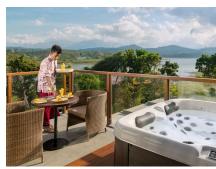

#### **GALLERY SUITE**

Regally designed with a Jacuzzi on a private balcony overlooking the majestic Mahaweli River. Modern amenities include a comfortable seating area, 40" TV, fully stocked mini bar, and opulent en-suite bathroom.