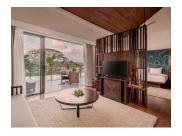

#### **GALLERY SUITE**

Regally designed with a Jacuzzi on a private balcony overlooking the majestic Mahaweli River. Modern amenities include a comfortable seating area, 40" TV, fully stocked mini bar, and opulent en-suite bathroom.

#### KANDYAN SUITE

Spacious living room, elegant bedroom, walk-in closet, luxury bathroom with deepsoaking bathtub. Expansive balconies with breathtaking views of Kandy. Guests can enjoy personalised service with a personal butler and 24-hour room service.