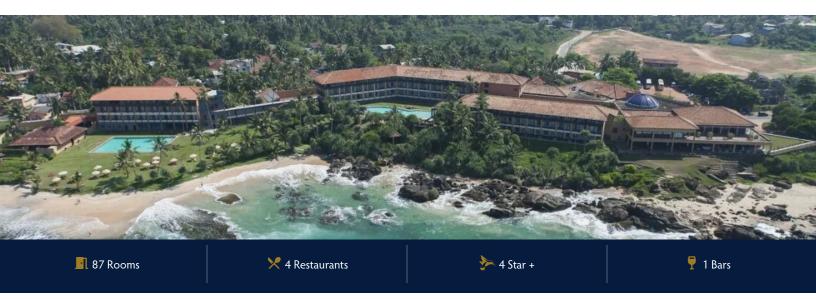

## JETWING LIGHTHOUSE

Jetwing Lighthouse located near the Galle dutch fort, sits atop a hillock overlooking the Indian Ocean. The architectural of the hotelcreated by Geoffrey Bawa. The hotel and its surroundings amass to 7 acres. The rooms are located in the Main wing and the spa wing of the hotel.