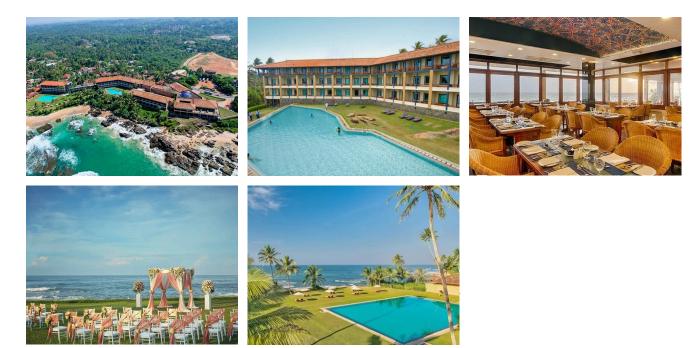

## JETWING LIGHTHOUSE

Jetwing Lighthouse located near the Galle dutch fort, sits atop a hillock overlooking the Indian Ocean. The architectural of the hotelcreated by Geoffrey Bawa. The hotel and its surroundings amass to 7 acres. The rooms are located in the Main wing and the spa wing of the hotel.