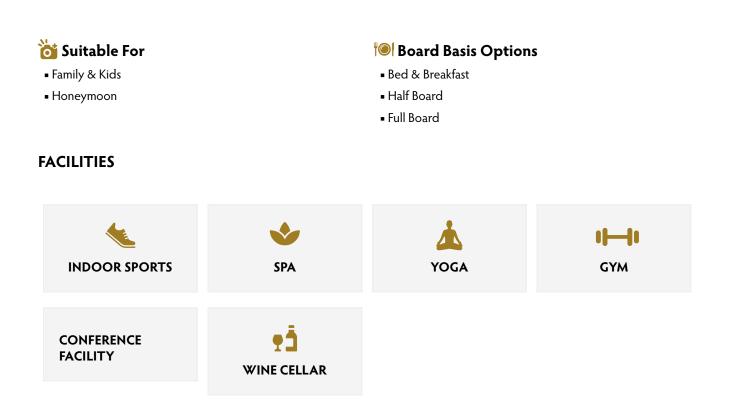

## JETWING LIGHTHOUSE

Jetwing Lighthouse located near the Galle dutch fort, sits atop a hillock overlooking the Indian Ocean. The architectural of the hotelcreated by Geoffrey Bawa. The hotel and its surroundings amass to 7 acres. The rooms are located in the Main wing and the spa wing of the hotel.



## ACCOMMODATIONS



## LUXURY ROOM

There are 20 rooms with a king-sized bed and a private balcony or terrace overlooking the Indian Ocean or the coastal gardens

🗰 2 Adults



LUXURY ROOM - SPA WING There are 20 rooms



THEMES SUITE WITH PLUNGE POOL There are 3 suites.

🗰 2 Adults



THEMES SUITE WITH POOL - SPA WING There are 2 suites.

🗰 2 Adults





THEME SUITE

🗰 2 Adults

THEME SUITE -SPA VING

## GALLERY