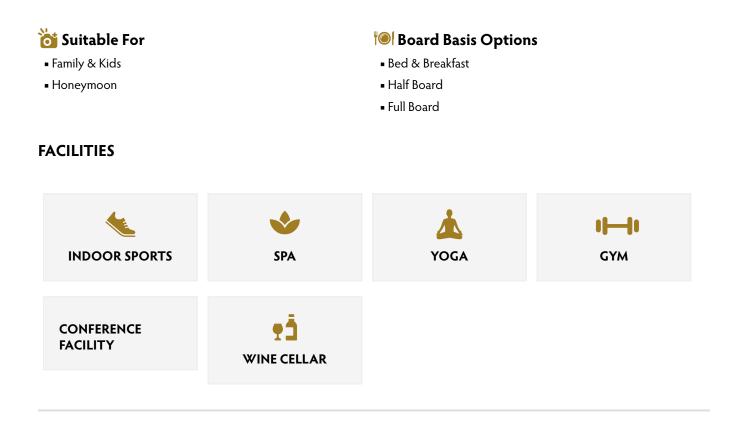

## ACCOMMODATIONS

There are 20 rooms with a king-sized bed and a private balcony or terrace overlooking the Indian Ocean or the coastal gardens

🗰 2 Adults

LUXURY ROOM - SPA WING There are 20 rooms

THEMES SUITE WITH PLUNGE POOL There are 3 suites.

THEMES SUITE WITH POOL - SPA WING There are 2 suites.

🗰 2 Adults

THEME SUITE

🗰 2 Adults

THEME SUITE -SPA VING