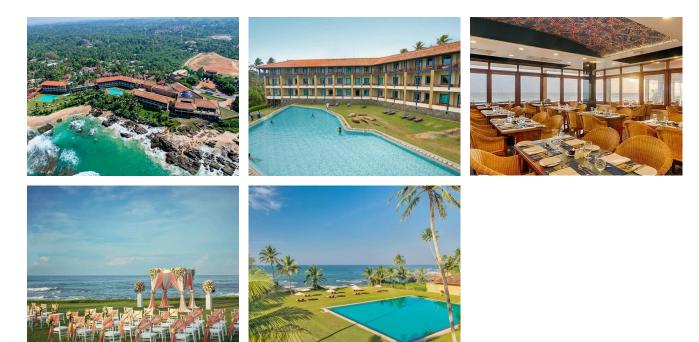

## JETWING LIGHTHOUSE

Jetwing Lighthouse located near the Galle dutch fort, sits atop a hillock overlooking the Indian Ocean. The architectural of the hotelcreated by Geoffrey Bawa. The hotel and its surroundings amass to 7 acres. The rooms are located in the Main wing and the spa wing of the hotel.

## GALLERY