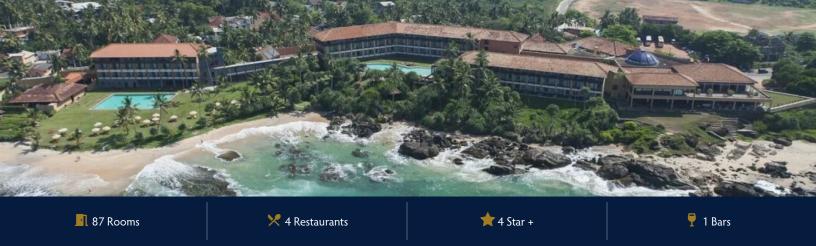

## JETWING LIGHTHOUSE

Jetwing Lighthouse located near the Galle dutch fort, sits atop a hillock overlooking the Indian Ocean. The architectural of the hotelcreated by Geoffrey Bawa. The hotel and its surroundings amass to 7 acres. The rooms are located in the Main wing and the spa wing of the hotel.