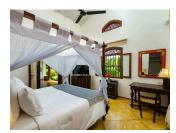

## EMERALD

Located in the Northeast Wing, the Emerald Suite offers all luxury amenities and comes with King size four-poster bed with mosquito net. The room boasts a private veranda with a dining table, sofa, and 65-inch TV with Netflix.