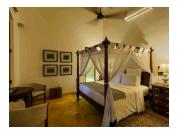

#### SAPPHIRE

Located in the Southeast wing of JH Villa, this large suite comes with its own living area which opens onto a large private veranda with a large dining area, sofa and TV complete with Netflix. The room is equipped with a king-size four-poster bed with mosquito net and two single beds can be added within the living area on request, making this suite ideal for families with younger children.

## EMERALD

Located in the Northeast Wing, the Emerald Suite offers all luxury amenities and comes with King size four-poster bed with mosquito net. The room boasts a private veranda with a dining table, sofa, and 65-inch TV with Netflix.