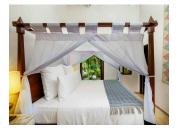

#### SAPPHIRE

Located in the Southeast wing of JH Villa, this large suite comes with its own living area which opens onto a large private veranda with a large dining area, sofa and TV complete with Netflix. The room is equipped with a king-size four-poster bed with mosquito net and two single beds can be added within the living area on request, making this suite ideal for families with younger children.

## EMERALD

Located in the Northeast Wing, the Emerald Suite offers all luxury amenities and comes with King size four-poster bed with mosquito net. The room boasts a private veranda with a dining table, sofa, and 65-inch TV with Netflix.