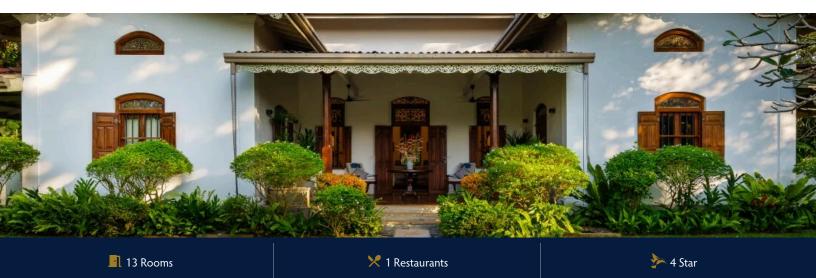

# JH VILLA

## 첩 Suitable For

- Family & Kids
- Adventurous
- Buy Outs

## **Board Basis Options**

- Breakfast
- Half Board
- Full Board
- All Inclusive

## ACCOMMODATIONS



#### SAPPHIRE

Located in the Southeast wing of JH Villa, this large suite comes with its own living area which opens onto a large private veranda with a large dining area, sofa and TV complete with Netflix. The room is equipped with a king-size four-poster bed with mosquito net and two single beds can be added within the living area on request, making this suite ideal for families with younger children.

2 Adults





## EMERALD

Located in the Northeast Wing, the Emerald Suite offers all luxury amenities and comes with King size four-poster bed with mosquito net. The room boasts a private veranda with a dining t