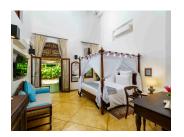

#### SAPPHIRE

Located in the Southeast wing of JH Villa, this large suite comes with its own living area which opens onto a large private veranda with a large dining area, sofa and TV complete with Netflix. The room is equipped with a king-size four-poster bed with mosquito net and two single beds can be added within the living area on request, making this suite ideal for families with younger children.