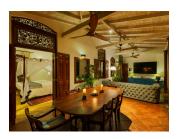

#### SAPPHIRE

Located in the Southeast wing of JH Villa, this large suite comes with its own living area which opens onto a large private veranda with a large dining area, sofa and TV complete with Netflix. The room is equipped with a king-size four-poster bed with mosquito net and two single beds can be added within the living area on request, making this suite ideal for families with younger children.

## EMERALD

Located in the Northeast Wing, the Emerald Suite offers all luxury amenities and comes with King size four-poster bed with mosquito net. The room boasts a private veranda with a dining table, sofa, and 65-inch TV with Netflix.