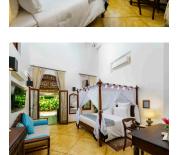

#### SAPPHIRE

Located in the Southeast wing of JH Villa, this large suite comes with its own living area which opens onto a large private veranda with a large dining area, sofa and TV complete with Netflix. The room is equipped with a king-size four-poster bed with mosquito net and two single beds can be added within the living area on request, making this suite ideal for families with younger children.

#### EMERALD

Located in the Northeast Wing, the Emerald Suite offers all luxury amenities and comes with King size four-poster bed with mosquito net. The room boasts a private veranda with a dining table, sofa, and 65-inch TV with Netflix.