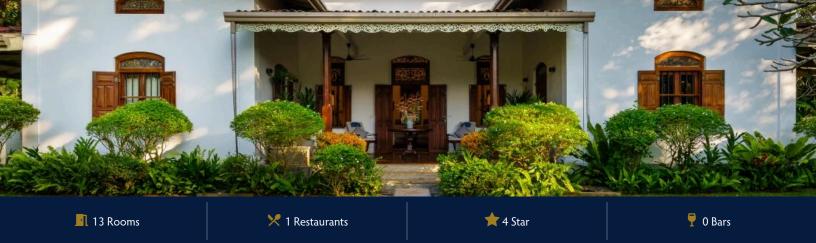

# JH VILLA

# 쓥 Suitable For

- Family & Kids
- Adventurous
- Buy Outs

## **Board Basis Options**

- Breakfast
- Half Board
- Full Board
- All Inclusive

### ACCOMMODATIONS



#### SAPPHIRE

Located in the Southeast wing of JH Villa, this large suite comes with its own living area which opens onto a large private veranda with a large dining area, sofa and TV complete with Netflix. The room is equipped with a king-size four-poster bed with mosquito net and two single beds can be added within the living area on request, making this suite ideal for families with younger children.

🗰 2 Adults



#### EMERALD

Located in the Northeast Wing, the Emerald Suite offers all luxury amenities and comes with King size four-poster bed with mosquito net. The room boasts a private veranda with a dining