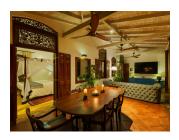

#### SAPPHIRE

Located in the Southeast wing of JH Villa, this large suite comes with its own living area which opens onto a large private veranda with a large dining area, sofa and TV complete with Netflix. The room is equipped with a king-size four-poster bed with mosquito net and two single beds can be added within the living area on request, making this suite ideal for families with younger children.

#### EMERALD

Located in the Northeast Wing, the Emerald Suite offers all luxury amenities and comes with King size four-poster bed with mosquito net. The room boasts a private veranda with a dining table, sofa, and 65-inch TV with Netflix.