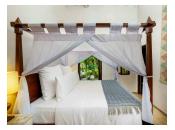

#### SAPPHIRE

Located in the Southeast wing of JH Villa, this large suite comes with its own living area which opens onto a large private veranda with a large dining area, sofa and TV complete with Netflix. The room is equipped with a king-size four-poster bed with mosquito net and two single beds can be added within the living area on request, making this suite ideal for families with younger children.

#### EMERALD

Located in the Northeast Wing, the Emerald Suite offers all luxury amenities and comes with King size four-poster bed with mosquito net. The room boasts a private veranda with a dining table, sofa, and 65-inch TV with Netflix.