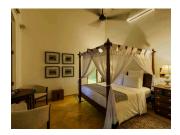

#### SAPPHIRE

Located in the Southeast wing of JH Villa, this large suite comes with its own living area which opens onto a large private veranda with a large dining area, sofa and TV complete with Netflix. The room is equipped with a king-size four-poster bed with mosquito net and two single beds can be added within the living area on request, making this suite ideal for families with younger children.

#### EMERALD

Located in the Northeast Wing, the Emerald Suite offers all luxury amenities and comes with King size four-poster bed with mosquito net. The room boasts a private veranda with a dining table, sofa, and 65-inch TV with Netflix.