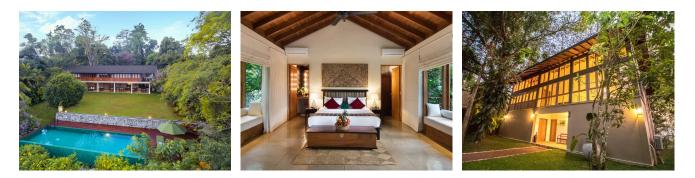

# **KINGS PAVILION**

The Kings Pavilion - Anniwatte, Kandy is a small boutique hotel located at an altitude of 540m (1,771feet) overlooking the Hunnasgiriya and Knuckles mountain ranges of the central highlands.

### ACCOMMODATIONS

DELUXE ROOM There are 03 deluxe rooms with garden view.

JUNIOR SUITES There are 04 rooms with garden view/ private garden.

*SUITES* There are 02 suites.

#### GALLERY