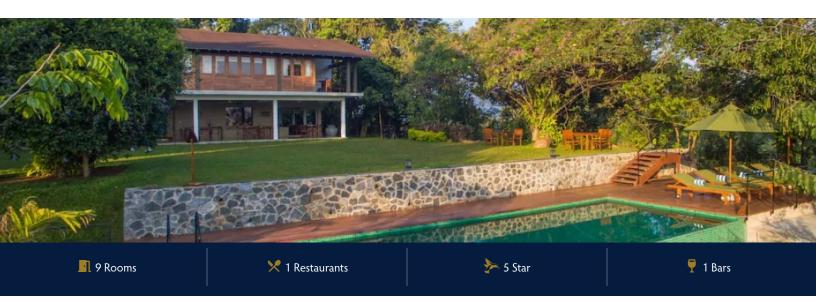

# **KINGS PAVILION**

The Kings Pavilion - Anniwatte, Kandy is a small boutique hotel located at an altitude of 540m (1,771feet) overlooking the Hunnasgiriya and Knuckles mountain ranges of the central highlands.

#### FACILITIES

### ACCOMMODATIONS

DELUXE ROOM There are 03 deluxe rooms with garden view.

JUNIOR SUITES There are 04 rooms with garden view/ private garden.

*SUITES* There are 02 suites.