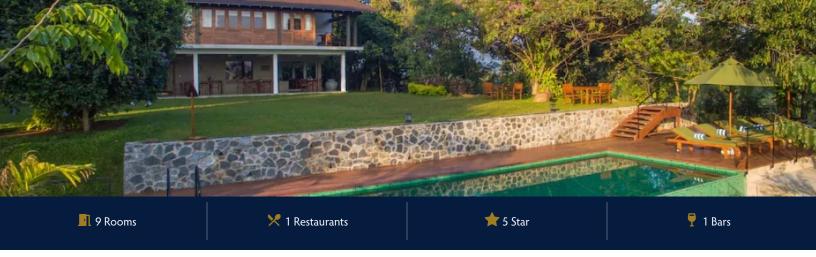

# **KINGS PAVILION**

The Kings Pavilion - Anniwatte, Kandy is a small boutique hotel located at an altitude of 540m (1,771feet) overlooking the Hunnasgiriya and Knuckles mountain ranges of the central highlands.