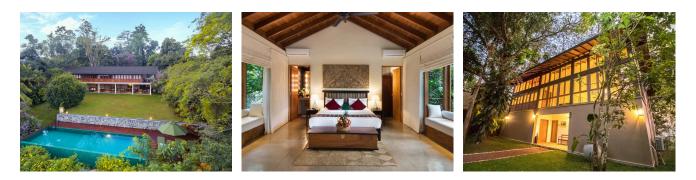

# **KINGS PAVILION**

The Kings Pavilion - Anniwatte, Kandy is a small boutique hotel located at an altitude of 540m (1,771feet) overlooking the Hunnasgiriya and Knuckles mountain ranges of the central highlands.

#### ACCOMMODATIONS

DELUXE ROOM There are 03 deluxe rooms with garden view.

JUNIOR SUITES There are 04 rooms with garden view/ private garden.

*SUITES* There are 02 suites.