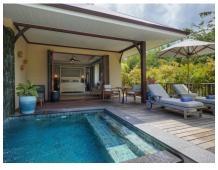

#### LA CIGALE ESTATE 15 PAX

All accommodations overlook the landscaped grounds and open onto the wraparound veranda on the ground and second floor. They feature top quality Hypnos mattresses with 600 thread count Egyptian cotton bed linens, Granny Goose luxury down duvets, pillows manufactured in South Africa, high-speed wifi, UHD Smart TVs, Bluetooth radios, Nespresso coffee machines, gourmet minibar refreshed daily with soft and alcoholic beverages, and daily turndown service. Bathrooms include powerful rain showers, Victoria & Albert bathtubs and washbasins, wall-mounted magnifying mirror, and luxury amenities.