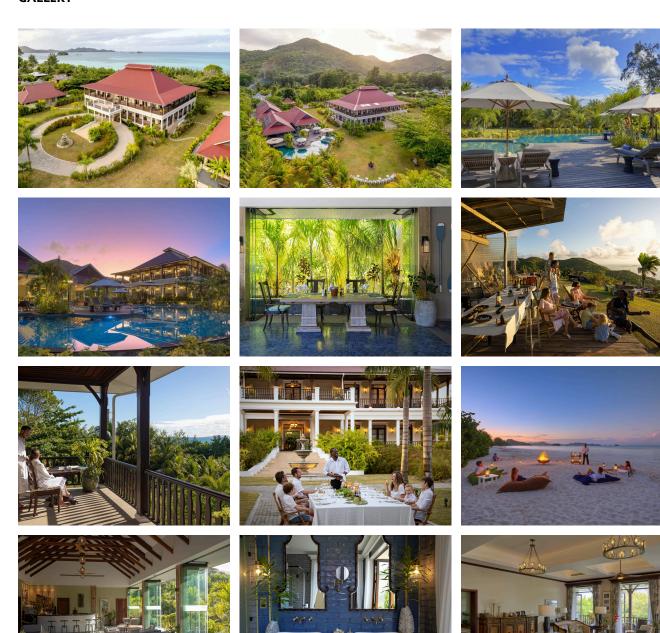

#### LA CIGALE ESTATE 15 PAX

All accommodations overlook the landscaped grounds and open onto the wraparound veranda on the ground and second floor. They feature top quality Hypnos mattresses with 600 thread count Egyptian cotton bed linens, Granny Goose luxury down duvets, pillows manufactured in South Africa, high-speed wifi, UHD Smart TVs, Bluetooth radios, Nespresso coffee machines, gourmet minibar refreshed daily with soft and alcoholic beverages, and daily turndown service. Bathrooms include powerful rain showers, Victoria & Albert bathtubs and washbasins, wall-mounted magnifying mirror, and luxury amenities.





#### LA CIGALE ESTATE 4 PAX

4 Adults



#### LA CIGALE ESTATE 7 PAX

5 Adults



#### LA CIGALE ESTATE 10 PAX

8 Adults



# LA CIGALE ESTATE 18 PAX



### **GALLERY**