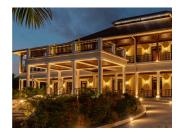

#### **ACCOMMODATIONS**

#### LA CIGALE ESTATE 15 PAX

All accommodations overlook the landscaped grounds and open onto the wraparound veranda on the ground and second floor. They feature top quality Hypnos mattresses with 600 thread count Egyptian cotton bed linens, Granny Goose luxury down duvets, pillows manufactured in South Africa, high-speed wifi, UHD Smart TVs, Bluetooth radios, Nespresso coffee machines, gourmet minibar refreshed daily with soft and alcoholic beverages, and daily turndown service. Bathrooms include powerful rain showers, Victoria & Albert bathtubs and washbasins, wall-mounted magnifying mirror, and luxury amenities.