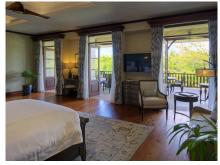

#### LA CIGALE ESTATE 15 PAX

All accommodations overlook the landscaped grounds and open onto the wraparound veranda on the ground and second floor. They feature top quality Hypnos mattresses with 600 thread count Egyptian cotton bed linens, Granny Goose luxury down duvets, pillows manufactured in South Africa, high-speed wifi, UHD Smart TVs, Bluetooth radios, Nespresso coffee machines, gourmet minibar refreshed daily with soft and alcoholic beverages, and daily turndown service. Bathrooms include powerful rain showers, Victoria & Albert bathtubs and washbasins, wall-mounted magnifying mirror, and luxury amenities.