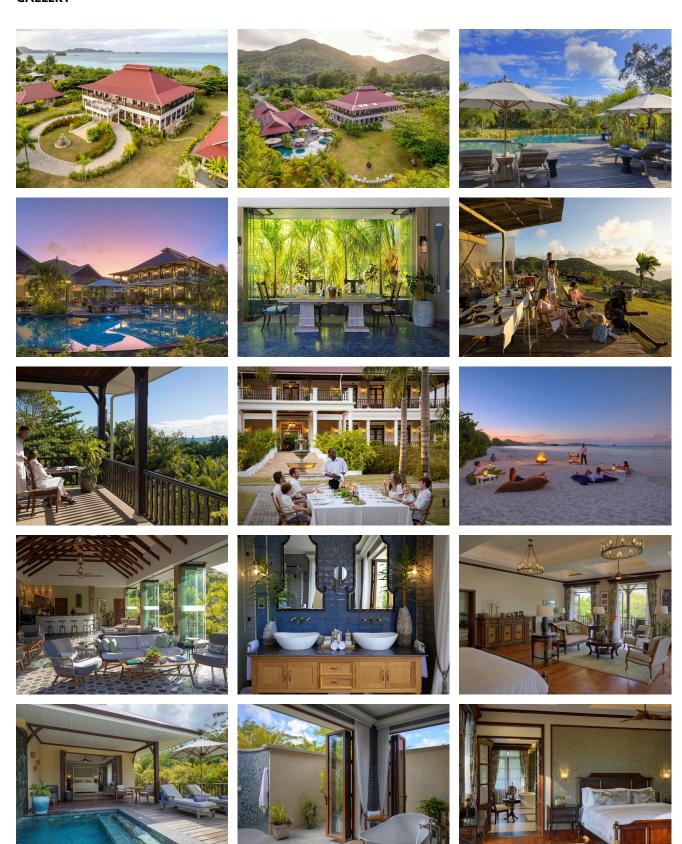

## **ACCOMMODATIONS**



#### LA CIGALE ESTATE 15 PAX

All accommodations overlook the landscaped grounds and open onto the wraparound veranda on the ground and second floor. They feature top quality Hypnos mattresses with 600 thread count Egyptian cotton bed linens, Granny Goose luxury down duvets, pillows manufactured in South Africa, high-speed wifi, UHD Smart TVs, Bluetooth radios, Nespresso coffee machines, gourmet minibar refreshed daily with soft and alcoholic beverages, and daily turndown service. Bathrooms include powerful rain showers, Victoria & Albert bathtubs and washbasins, wall-mounted magnifying mirror, and luxury amenities.



9 Adults





4 Adults



LA CIGALE ESTATE 7 PAX





LA CIGALE ESTATE 10 PAX



8 Adults



LA CIGALE ESTATE 18 PAX



12 Adults

### **GALLERY**