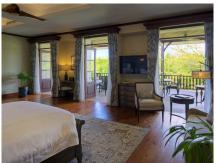

#### LA CIGALE ESTATE 15 PAX

All accommodations overlook the landscaped grounds and open onto the wraparound veranda on the ground and second floor. They feature top quality Hypnos mattresses with 600 thread count Egyptian cotton bed linens, Granny Goose luxury down duvets, pillows manufactured in South Africa, high-speed wifi, UHD Smart TVs, Bluetooth radios, Nespresso coffee machines, gourmet minibar refreshed daily with soft and alcoholic beverages, and daily turndown service. Bathrooms include powerful rain showers, Victoria & Albert bathtubs and washbasins, wall-mounted magnifying mirror, and luxury amenities.