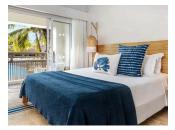

### COUPLE POOLSIDE ROOM

These rooms measure at a large 35m2 and can accommodate two adults. Guests can enjoy the fully furnished terrace, curl up in the swinging chair and lap up the crisp yet warm sea breeze.