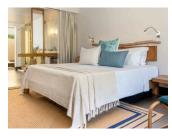

### COUPLE ROOM

These large couple rooms are 35m2 in size and can accommodate two adults. If needed these couple rooms can also accommodate a guest with disability needs. Guests can also enjoy the furnished terrace or balcony.

### COUPLE POOLSIDE ROOM

These rooms measure at a large 35m2 and can accommodate two adults. Guests can enjoy the fully furnished terrace, curl up in the swinging chair and lap up the crisp yet warm sea breeze.

### COUPLE SEAFRONT ROOM

These Couple Seafront Rooms are a large 35m2 in size and can accommodate up to two adults. If needed, two of these rooms can be ready for guests with a disability. Guests can also enjoy the fully furnished terrace or balcony.