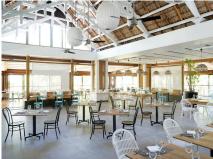

url up in the swinging chair and lap up the crisp yet warm sea breeze.



2 Adults



#### COUPLE SEAFRONT ROOM

These Couple Seafront Rooms are a large 35m2 in size and can accommodate up to two adults. If needed, two of these rooms can be ready for guests with a disability. Guests can also enjoy the fully furnished terrace or balcony.





### SUITE

At a large 45m2, these suites are situated on the ground floor and can accommodate up to two adults. Guests can also enjoy a fully furnished terrace and an outdoor bathtub.





#### WHIRLPOOL SUITE

As the largest suite Lagoon Attitude offer, these Whirlpool Suite's do not disappoint. With a room size of 50m2, this suite can accommodate up to two adults. It also has a fully furnished balcony and Jaccuzzi.



#### **GALLERY**