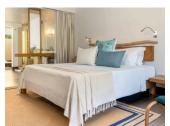

#### **COUPLE ROOM**

These large couple rooms are 35m2 in size and can accommodate two adults. If needed these couple rooms can also accommodate a guest with disability needs. Guests can also enjoy the furnished terrace or balcony.

#### COUPLE POOLSIDE ROOM

These rooms measure at a large 35m2 and can accommodate two adults. Guests can enjoy the fully furnished terrace, curl up in the swinging chair and lap up the crisp yet warm sea breeze.

#### COUPLE SEAFRONT ROOM

These Couple Seafront Rooms are a large 35m2 in size and can accommodate up to two adults. If needed, two of these rooms can be ready for guests with a disability. Guests can also enjoy the fully furnished terrace or balcony.