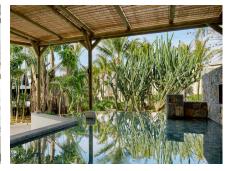

l up in the swinging chair and lap up the crisp yet warm sea breeze.



2 Adults



#### COUPLE SEAFRONT ROOM

These Couple Seafront Rooms are a large 35m2 in size and can accommodate up to two adults. If needed, two of these rooms can be ready for guests with a disability. Guests can also enjoy the fully furnished terrace or balcony.





### SUITE

At a large 45m2, these suites are situated on the ground floor and can accommodate up to two adults. Guests can also enjoy a fully furnished terrace and an outdoor bathtub.





#### WHIRLPOOL SUITE

As the largest suite Lagoon Attitude offer, these Whirlpool Suite's do not disappoint. With a room size of 50m2, this suite can accommodate up to two adults. It also has a fully furnished balcony and Jaccuzzi.



#### **GALLERY**