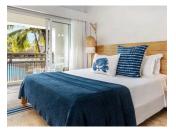

#### COUPLE POOLSIDE ROOM

These rooms measure at a large 35m2 and can accommodate two adults. Guests can enjoy the fully furnished terrace, curl up in the swinging chair and lap up the crisp yet warm sea breeze.