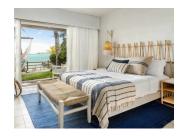

#### COUPLE SEAFRONT ROOM

These Couple Seafront Rooms are a large 35m2 in size and can accommodate up to two adults. If needed, two of these rooms can be ready for guests with a disability. Guests can also enjoy the fully furnished terrace or balcony.