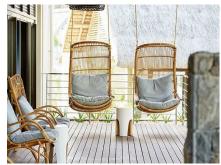

#### COUPLE POOLSIDE ROOM

These rooms measure at a large 35m2 and can accommodate two adults. Guests can enjoy the fully furnished terrace, curl up in the swinging chair and lap up the crisp yet warm sea breeze.