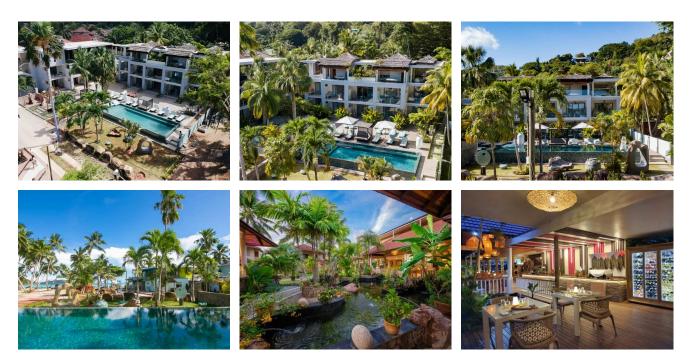

# ACCOMMODATIONS

Designed for the modern traveller, the 'Ocean' rooms are part of the new 20-room resort located close to the beach. They are well appointed with fashionable indoor and outdoor furniture, and incorporate the latest technology. All rooms are approximately 55 m<sup>2</sup>, with a balcony or terrace offering ample living space. The decoration of the rooms incorporates the elements of the sea. Subtle hues of blue and turquoise capture these elements which permeate the rooms.

# SUPERIOR ROOM

The 20 Superior Rooms set in the gardens exude a more authentic local charm. The spacious rooms ( $65 \text{ m}^2$ ) are scattered around the main building that houses the reception and the main restaurant, where water meanders through fish ponds and lush tropical gardens amidst a profusion of flowers to create a 'zen' atmosphere.

# VILLA 180

Villa 180° (300 m<sup>2</sup>) offers 3 en-suite bedrooms, with a fully equipped kitchen and a large outdoor terrace with spectacular sea views. The villa is decorated in a contemporary style and is ideal for families or groups looking for their own privacy with access to the hotel facilities. The kitchen, dining room and living room are located on the ground floor with covered terrace while the upper floor houses the three bedrooms and a small sitting area.

# VILLA 270

Villa 270 (400 m<sup>2</sup>) – Offers 4 bedrooms and bathrooms, all with access to large terraces with sea views, two fully equipped kitchens, swimming pool with separate paddling pool, and barbecue. It is the ideal getaway for large families or groups of friends who wish to enjoy the hotel facilities whilst still enjoying their privacy. The villa is decorated and furnished in a contemporary style and the interior design captures its natural surroundings and stunning views of the Côte d'Or bay.

# VILLA 360

Villa 360° (700m<sup>2</sup>) – located on a ridge overlooking the Côte d'Or beach, this spacious modern 4 bedroom villa offers 360° views of the sea, valley and mountains. The villa is divided into 2 sections – a spacious living area with a large modern kitchen and lounge, contemporary furniture and a covered terrace with a barbecue area. The minimalist furniture and decoration are enhanced with unique decorative pieces. The living area extends onto an open terrace with an infinity pool. The living area is completed by an aero-therapy pool and exclusive outdoor furniture. The bedroom section offers 4 ensuite bedrooms with large walk-in closets, spacious bathrooms and indoor/outdoor showers – the mountain-facing bathrooms boasting an additional overhanging bathtub. Other amenities include IDD telephone, satellite TV in all bedrooms and the living room, complimentary Wi-Fi, safe and all the mod cons of modern luxury living.