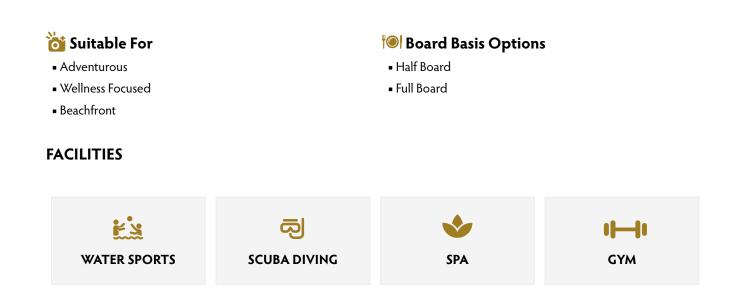

# ACCOMMODATIONS

Designed for the modern traveller, the 'Ocean' rooms are part of the new 20-room resort located close to the beach. They are well appointed with fashionable indoor and outdoor furniture, and incorporate the latest technology. All rooms are approximately 55 m<sup>2</sup>, with a balcony or terrace offering ample living space. The decoration of the rooms incorporates the elements of the sea. Subtle hues of blue and turquoise capture these elements which permeate the rooms.

# SUPERIOR ROOM

The 20 Superior Rooms set in the gardens exude a more authentic local charm. The spacious rooms ( $65 \text{ m}^2$ ) are scattered around the main building that houses the reception and the main restaurant, where water meanders through fish ponds and lush tropical gardens amidst a profusion of flowers to create a 'zen' atmosphere.

# HONEYMOON SUITE

The 4 Honeymoon Suites feature both an outdoor courtyard and an outdoor shower offering guests a large indoor and outdoor space with a swing. The rooms are spacious (75-80 sqm) and tastefully decorated to reflect a romantic allure. These rooms are suitable for 2 adults only.

# ONE BEDROOM FAMILY SUITE

These 2 large suites (100 m<sup>2</sup>) are designed to accommodate families with space in mind. Fully equipped to accommodate children as well as adults, the family suites are an ideal package for those looking for excellent value for money for a larger group. They consist of a master bedroom with a double bed and a bunk bed in the living room for children with the possibility of adding an extra bed or a baby bed.

# FAMILY SUITE

The 2 suites (135-140 m<sup>2</sup>) are designed to accommodate adults and children in a large living space. The family suites are an ideal option for those looking for great value for money for a group. The suites comprise of one parental bedroom with a double bed and a bunk bed (Double base and single top) in the living room for the children. One bathroom.

# VILLA 180

Villa 180° (300 m<sup>2</sup>) offers 3 en-suite bedrooms, with a fully equipped kitchen and a large outdoor terrace with spectacular sea views. The villa is decorated in a contemporary style and is ideal for families or groups looking for their own privacy with access to the hotel facilities. The kitchen, dining room and living room are located on the ground floor with covered terrace while the upper floor houses the three bedrooms and a small sitting area.

# VILLA 270

Villa 270 (400 m<sup>2</sup>) – Offers 4 bedrooms and bathrooms, all with access to large terraces with sea views, two fully equipped kitchens, swimming pool with separate paddling pool, and barbecue. It is the ideal getaway for large families or groups of friends who wish to enjoy the hotel facilities whilst still enjoying their privacy. The villa is decorated and furnished in a contemporary style and the interior design captures its natural surroundings and stunning views of the Côte d'Or bay.

# VILLA 360

Villa 360° (700m<sup>2</sup>) – located on a ridge overlooking the Côte d'Or beach, this spacious modern 4 bedroom villa offers 360° views of the sea, valley and mountains. The villa is divided into 2 sections – a spacious living area with a large modern kitchen and lounge, contemporary furniture and a covered terrace with a barbecue area. The minimalist furniture and decoration are enhanced with unique decorative pieces. The living area extends onto an open terrace with an infinity pool. The living area is completed by an aero-therapy pool and exclusive outdoor furniture. The bedroom section offers 4 ensuite bedrooms with large walk-in closets, spacious bathrooms and indoor/outdoor showers – the mountain-facing bathrooms boasting an additional overhanging bathtub. Other amenities include IDD telephone, satellite TV in all bedrooms and the living room, complimentary Wi-Fi, safe and all the mod cons of modern luxury living.