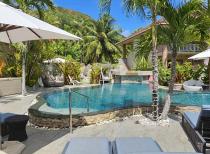

# VILLA 270

Villa 270 (400 m<sup>2</sup>) – Offers 4 bedrooms and bathrooms, all with access to large terraces with sea views, two fully equipped kitchens, swimming pool with separate paddling pool, and barbecue. It is the ideal getaway for large families or groups of friends who wish to enjoy the hotel facilities whilst still enjoying their privacy. The villa is decorated and furnished in a contemporary style and the interior design captures its natural surroundings and stunning views of the Côte d'Or bay.

# VILLA 360

Villa 360° (700m<sup>2</sup>) – located on a ridge overlooking the Côte d'Or beach, this spacious modern 4 bedroom villa offers 360° views of the sea, valley and mountains. The villa is divided into 2 sections – a spacious living area with a large modern kitchen and lounge, contemporary furniture and a covered terrace with a barbecue area. The minimalist furniture and decoration are enhanced with unique decorative pieces. The living area extends onto an open terrace with an infinity pool. The living area is completed by an aero-therapy pool and exclusive outdoor furniture. The bedroom section offers 4 ensuite bedrooms with large walk-in closets, spacious bathrooms and indoor/outdoor showers – the mountain-facing bathrooms boasting an additional overhanging bathtub. Other amenities include IDD telephone, satellite TV in all bedrooms and the living room, complimentary Wi-Fi, safe and all the mod cons of modern luxury living.