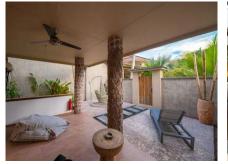

# VILLA 180

Villa 180° (300 m<sup>2</sup>) offers 3 en-suite bedrooms, with a fully equipped kitchen and a large outdoor terrace with spectacular sea views. The villa is decorated in a contemporary style and is ideal for families or groups looking for their own privacy with access to the hotel facilities. The kitchen, dining room and living room are located on the ground floor with covered terrace while the upper floor houses the three bedrooms and a small sitting area.

# VILLA 270

Villa 270 (400 m<sup>2</sup>) – Offers 4 bedrooms and bathrooms, all with access to large terraces with sea views, two fully equipped kitchens, swimming pool with separate paddling pool, and barbecue. It is the ideal getaway for large families or groups of friends who wish to enjoy the hotel facilities whilst still enjoying their privacy. The villa is decorated and furnished in a contemporary style and the interior design captures its natural surroundings and stunning views of the Côte d'Or bay.