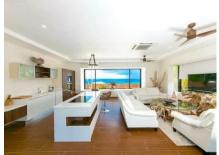

# VILLA 360

Villa 360° (700m<sup>2</sup>) – located on a ridge overlooking the Côte d'Or beach, this spacious modern 4 bedroom villa offers 360° views of the sea, valley and mountains. The villa is divided into 2 sections – a spacious living area with a large modern kitchen and lounge, contemporary furniture and a covered terrace with a barbecue area. The minimalist furniture and decoration are enhanced with unique decorative pieces. The living area extends onto an open terrace with an infinity pool. The living area is completed by an aero-therapy pool and exclusive outdoor furniture. The bedroom section offers 4 ensuite bedrooms with large walk-in closets, spacious bathrooms and indoor/outdoor showers – the mountain-facing bathrooms boasting an additional overhanging bathtub. Other amenities include IDD telephone, satellite TV in all bedrooms and the living room, complimentary Wi-Fi, safe and all the mod cons of modern luxury living.