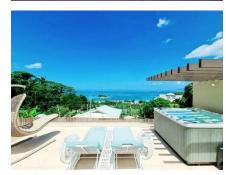

# VILLA 360

Villa 360° (700m<sup>2</sup>) – located on a ridge overlooking the Côte d'Or beach, this spacious modern 4 bedroom villa offers 360° views of the sea, valley and mountains. The villa is divided into 2 sections – a spacious living area with a large modern kitchen and lounge, contemporary furniture and a covered terrace with a barbecue area. The minimalist furniture and decoration are enhanced with unique decorative pieces. The living area extends onto an open terrace with an infinity pool. The living area is completed by an aero-therapy pool and exclusive outdoor furniture. The bedroom section offers 4 ensuite bedrooms with large walk-in closets, spacious bathrooms and indoor/outdoor showers – the mountain-facing bathrooms boasting an additional overhanging bathtub. Other amenities include IDD telephone, satellite TV in all bedrooms and the living room, complimentary Wi-Fi, safe and all the mod cons of modern luxury living.